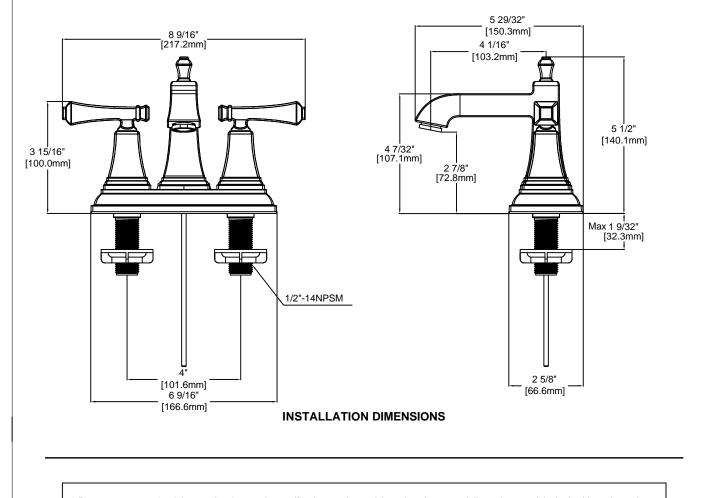

## FEATURES

- · 1/4 turn Ceramic Disc Cartridges
- · Lever Style Handles
- With 50/50 Pop-up
- · Requires 3-Hole Sink with 4" On-Center
- 1/2" IPS connections
- · Max Flow Rate:1.5 GPM at 60 PSI

## WARRANTY

· Limited Lifetime Warranty

Two-Handle 4" Lavatory Faucet

| MODEL      | FINISH        |
|------------|---------------|
| 67106-8001 | Polish Chrome |
| 67106-8004 | Brush Nickel  |

Available for purchase or special order at Home Depot stores.