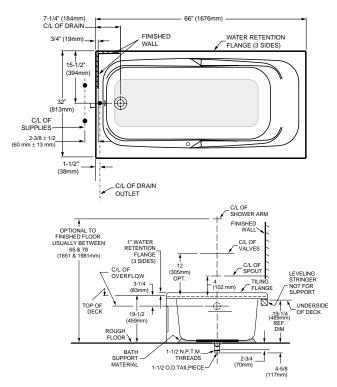

Nominal Dimensions: (66" x 32" x 19-1/2") 1676 x 813 x 495mm

# COLONY™ 5-1/2' X 32" w/INTEGRAL APRON WHIRLPOOL AND BATHING POOL

HIGH GLOSS ACRYLIC

| GENERAL SPECIFICATIONS FOR 1748 WHIRLPOOL               |                              |  |
|---------------------------------------------------------|------------------------------|--|
| INSTALLED SIZE 66 x 32 x 19-1/2 ln.(1676 x 813 x 495mm) |                              |  |
| WEIGHT                                                  | 120 Lbs. (54 Kg.)            |  |
| WEIGHT w/WATER                                          | 537 Lbs. (244 Kg.)           |  |
| GAL. TO OVERFLOW                                        |                              |  |
| WHIRLPOOL MIN. OPERATING VOL.                           | 46 Gal. (174 L.)             |  |
| BATHING WELL AT SUMP                                    | 18 x 48 ln. (457 x 1219mm)   |  |
| BATHING WELL AT RIM                                     | 26 x 59 In.(660 x 1499mm)    |  |
| WATER DEPTH TO OVERFLOW                                 | 12-1/2 In. (318 mm)          |  |
| FLOOR LOADING 37 Lb                                     | os./Sq. Ft. (179 Kgs/Sq. m.) |  |
| (PROJECTED AREA)                                        |                              |  |
| PTS                                                     | 20.8                         |  |
| CUBE (FT <sup>3</sup> )                                 | 35.3                         |  |
| WHIRLPOOL ELECTRICAL SPECIFICATIONS                     |                              |  |
| SYSTEM I PUMP                                           | _ 1.1 HP, 9.9 AMPS, 120V.    |  |

| GENERAL SPECIFICATIONS FOR 1748 BATHING POOL |                                  |
|----------------------------------------------|----------------------------------|
| INSTALLED SIZE                               | 66 x 32 x 19-1/2 ln.             |
|                                              | (1676 x 813 x 495mm)             |
| WEIGHT-                                      | 100 Lbs. (45 Kg.)                |
| WEIGHT w/WATER                               | ———— 517 Lbs. (235 Kg.)          |
| GAL. TO OVERFLOW ———                         | 50 Gal. (189 L)                  |
| BATHING WELL AT SUMP——                       | 18 x 48 In. (457 x 1219mm)       |
| BATHING WELL AT RIM ———                      | 26 X 59 In. (660 x 1499mm)       |
| WATER DEPTH TO OVERFLO                       | N                                |
| FLOOR LOADING                                | _ 35 Lbs./Sq.Ft. (173 Kgs./Sq.m) |
| (PROJECTED AREA)                             |                                  |
| PTS.                                         | 25.6                             |
| CUBE (FT <sup>3</sup> )—                     | 29.7                             |

#### NOTES:

BATH TO BE INSTALLED ABOVE FLOOR LINE AS A RECESS INSTALLATION. SUPPORT OF BATH BY SUMP BEDDING. SUPPORT AND ENCLOSING MATERIAL BY OTHERS.

■ REFER TO INSTALLATION INSTRUCTIONS SUPPLIED WITH WHIRLPOOL FOR ADDITIONAL INFORMATION. LEFT HAND OUTLET SHOWN, RIGHT HAND REVERSE DIMENSIONS (2776.118).

FITTINGS NOT INCLUDED AND MUST BE ORDERED SEPARATELY.

PROVIDE SUITABLE REINFORCEMENT FOR ALL SUPPORTS.

**IMPORTANT:** Dimensions of fixtures are nominal and may vary within the range of tolerances established by ANSI Standards Z124.1 and A112.19.7. These measurements are subject to change or cancellation. No responsibility is assumed for use of superseded or voided pages.