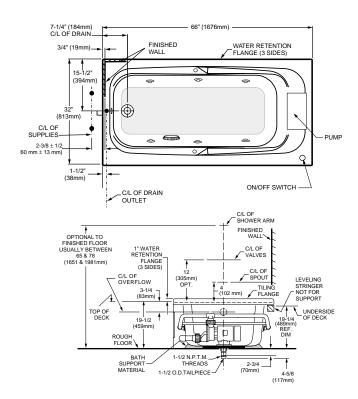

Nominal Dimensions: (66" x 32" x 19-1/2") 1676 x 813 x 495mm

#### NOTES:

BATH TO BE INSTALLED ABOVE FLOOR LINE AS A RECESS INSTALLATION. SUPPORT OF BATH BY SUMP BEDDING. SUPPORT AND ENCLOSING MATERIAL BY OTHERS.

■ REFER TO INSTALLATION INSTRUCTIONS SUPPLIED WITH WHIRLPOOL FOR ADDITIONAL INFORMATION. LEFT HAND OUTLET SHOWN, RIGHT HAND REVERSE DIMENSIONS (2776.118).

FITTINGS NOT INCLUDED AND MUST BE ORDERED SEPARATELY.

PROVIDE SUITABLE REINFORCEMENT FOR ALL SUPPORTS.

**IMPORTANT:** Dimensions of fixtures are nominal and may vary within the range of tolerances established by ANSI Standards Z124.1 and A112.19.7. These measurements are subject to change or cancellation. No responsibility is assumed for use of superseded or voided pages.