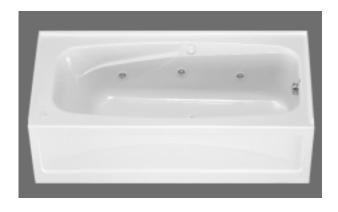

# COLONY™ 5-1/2' X 32" w/INTEGRAL APRON WHIRLPOOL AND BATHING POOL

HIGH GLOSS ACRYLIC

# COLONY 5-1/2' x 32" WHIRLPOOL AND BATHING POOL with INTEGRAL APRON

- ☐ 1748.218 Whirlpool featuring System I, Left Hand Outlet
- ☐ 1748.118 Whirlpool featuring System I, Right Hand Outlet
  - Acrylic with fiberglass reinforcement
  - Integral apron with removable access panel
  - Integral 3-sided tile/water retention flange
  - Molded-in back rest
  - Dual, molded in arm rests
  - 1.0 HP single speed, self-draining pump/motor
  - · Factory installed power cord with plug
  - Six multi-directional and flow-adjustable jets
  - · Deck-mounted air switch On/Off
  - Two air volume controls
  - · Factory installed and tested whirlpool system

# StayClean™ Whirlpool Massage featuring System I

- ☐ 1748.218C Whirlpool featuring System I, Left Hand Outlet
- ☐ 1748.118C Whirlpool featuring System I, Right Hand Outlet
  - Same as above except with the StayClean<sup>™</sup> whirlpool system featuring Antimicrobial AlphaSan®
- 1748.202 Bathing pool only, Left Hand Outlet
  1748.102 Bathing pool only, Right Hand Outlet