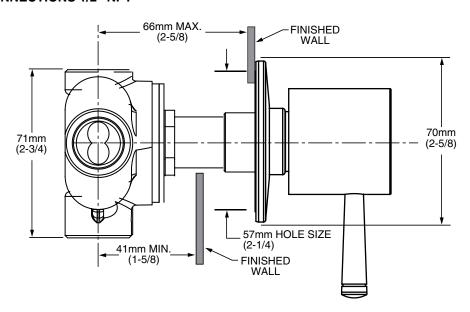

### **ROUGH VALVE BODIES:**

- ☐ R420 Two-Way In-Wall Diverter Valve Rough 1/2" NPT inlets/outlets. Less Handle.
- ☐ R430 Three-Way In-Wall Diverter Valve Rough 1/2" NPT inlets/outlets. Less Handle.

**NOTE:** Cannot be used as a shut-off valve.

# **GENERAL DESCRIPTION:**

In-Wall Diverters: Rotational control alternates water flow between two (R420) or three (R430) different shower outlets (i.e. showerhead, handspray, body side spray or tub spout). Forged brass valve body. Mixed water inlet and two (R420) or three (R430) outlets are marked on back of valve body. 1/2" NPT connections on mixed water inlet and two (R420) or three (R430) outlets. Stamped brass escutcheon. Tub port with increased water flow (see chart).