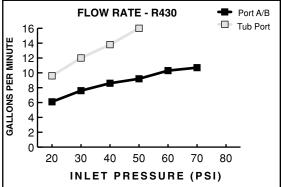

# **GENERAL DESCRIPTION:**

In-Wall Diverters: Rotational control alternates water flow between two (R420) or three (R430) different shower outlets (i.e. showerhead, handspray, body side spray or tub spout). Forged brass valve body. Mixed water inlet and two (R420) or three (R430) outlets are marked on back of valve body. 1/2" NPT connections on mixed water inlet and two (R420) or three (R430) outlets. Stamped brass escutcheon. Tub port with increased water flow (see chart).