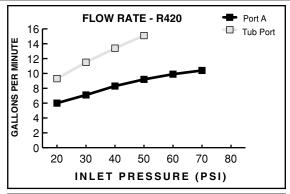

# **GENERAL DESCRIPTION:**

In-Wall Diverters: Rotational control alternates water flow between two (R420) or three (R430) different shower outlets (i.e. showerhead, handspray, body side spray or tub spout). Forged brass valve body. Mixed water inlet and two (R420) or three (R430) outlets are marked on back of valve body. 1/2" NPT connections on mixed water inlet and two (R420) or three (R430) outlets. Stamped brass escutcheon. Tub port with increased water flow (see chart).