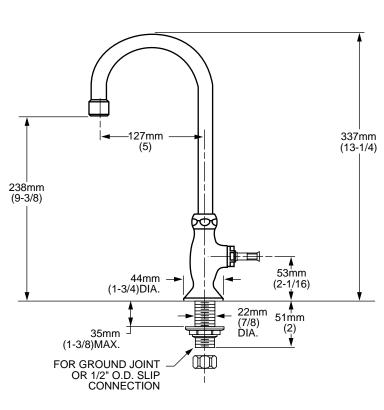

# GENERAL DESCRIPTION:

Durable brass construction. Amarilis 1/4 trun washerless ceramic disc valve cartridge. One-half inch male inlet shank with brass coupling nut and shank nut. Choice of wrist blade, lever or cross handle. Brass gooseneck swing spout. 2.2gpm/8.3L/min. maximum flow rate. For cold or tempered water.

# SINGLE HANDLE PANTRY/BAR SINK FAUCET WITH BRASS GOOSENECK SPOUT