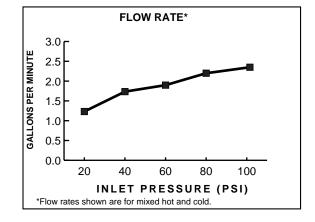

# GENERAL DESCRIPTION:

Durable brass construction. Amarilis 1/4 trun washerless ceramic disc valve cartridge. One-half inch male inlet shank with brass coupling nut and shank nut. Choice of wrist blade, lever or cross handle. Brass gooseneck swing spout. 2.2gpm/8.3L/min. maximum flow rate. For cold or tempered water.