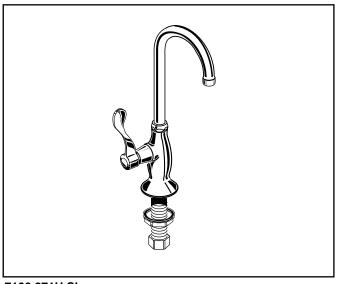

ss ceramic disc valve cartridge. One-half inch male inlet shank with brass coupling nut and shank nut. Choice of wrist blade, lever or cross handle. Brass gooseneck swing spout. 2.2gpm/8.3L/min. maximum flow rate. For cold or tempered water.

#### **PRODUCT FEATURES:**

Brass Construction: Durable - Excellent in high use applications. Ideal for prolonged contact with water. Ceramic Disc Valve Cartridge: Assures a lifetime of drip-free performance.

Low Lead: Meets NSF Standard 61/Section 9 & Prop 65 lead requirements.

# SUGGESTED SPECIFICATION:

Single handle pantry/bar sink faucet shall feature cast brass construction. Shall feature all brass shank nut and coupling nut. Shall also feature 1/4 turn washerless ceramic disc valve cartridge. Fitting shall be American Standard Model # 7100.



#### 7100.271H Shown.

American Standard

HERITAGE

# SINGLE HANDLE PANTRY/BAR SINK FAUCET WITH BRASS GOOSENECK SPOUT

# **CODES AND STANDARDS**

These products meet or exceed the following codes and standards:

ASME A112.18.1M CSA B 125 NSF 61/Section 9



|   |        |           |                                              | Finish             |              |
|---|--------|-----------|----------------------------------------------|--------------------|--------------|
|   |        | Product   |                                              | Polished<br>Chrome | PVD<br>Satin |
|   |        | Number    | Description                                  | 002                | 295          |
| Ŀ | L.     | 7100.241H | Pantry/Bar faucet. Metal Lever handle.       |                    |