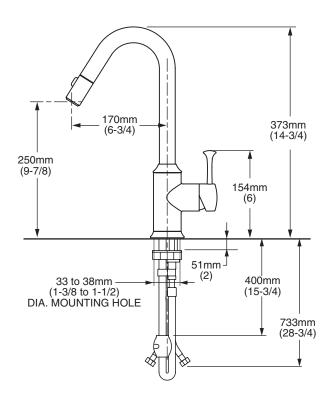

### **GENERAL DESCRIPTION:**

Forged brass body, brass swivel spout with metal lever handle. Pull-down spray with adjustable spray pattern and push button activation. Spray securely snaps into place. Metal reinforced hose. Complete with two integral check valves. Washerless 40mm ceramic disc valve cartridge. Brass mounting shank with brass fixation ring. Braided flexible supply hoses with 3/8" compression connectors. 2.2 gpm/8.3L/min. maximum flow rate.