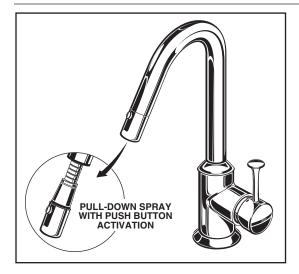

### **GENERAL DESCRIPTION:**

Forged brass body, brass swivel spout with metal lever handle. Pull-down spray with adjustable spray pattern and push button activation. Spray securely snaps into place. Metal reinforced hose. Complete with two integral check valves. Washerless 40mm ceramic disc valve cartridge. Brass mounting shank with brass fixation ring. Braided flexible supply hoses with 3/8" compression connectors. 2.2 gpm/8.3L/min. maximum flow rate.

**Pull-Down Spray:** Adjustable spray pattern-stream to spray.

Integral Check Valves: Prevent back flow.

Choice of Finishes: Choice of Polished Chrome or Stainless Steel (PVD).