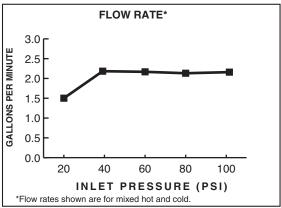

### **GENERAL DESCRIPTION:**

Forged brass body, brass swivel spout with metal lever handle. Pull-down spray with adjustable spray pattern and push button activation. Spray securely snaps into place. Metal reinforced hose. Complete with two integral check valves. Washerless 40mm ceramic disc valve cartridge. Brass mounting shank with brass fixation ring. Braided flexible supply hoses with 3/8" compression connectors. 2.2 gpm/8.3L/min. maximum flow rate.