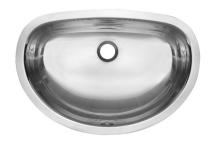

# LUXURY 20 1/4" 18 GAUGE STAINLESS STEEL VANITY BASIN

### ■ Undermount vanity basin

- 18-10 Chrome Nickel content
- Installation hardware, template and instructions included
- Waste fittings not included, must be ordered separately
- 24" cabinet required