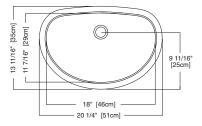

## **Nominal Dimensions:**

20 1/4" x 13 11/16" x 7"

### **Bowl Size:**

18" wide 11 7/16" front to back 7" deep