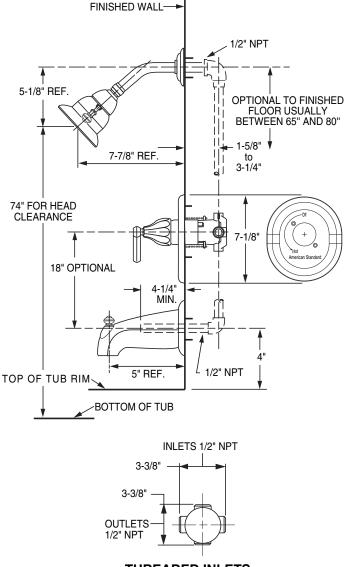

#### MODEL NUMBER:

G022 Pressure Balance Tub and Shower Set 4" adjustable showerhead. I.P.S. diverter tub spout.

THREADED INLETS

#### SUGGESTED SPECIFICATION:

Bath/shower fitting shall be cast brass construction. 4" diameter adjustable showerhead and I.P.S. diverter tub spout. Fitting shall be equipped with pressure balancing cartridge engineered to eliminate cross flow and avoid failure due to mineral deposits. Fitting shall be equipped with a pressure balancing mechanism and hot limit safety stop. Fitting shall be American Standard Model # 6022\_.