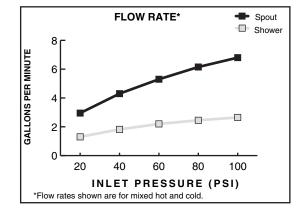

#### **GENERAL DESCRIPTION:**

Cast brass valve body. Washerless 47mm ceramic disc valve cartridge cycles from "Off" to "Cold" to "Hot". Hot limit safety stop. Pressure balancing cartridge maintains constant output temperature in response to changes in relative hot and cold supply pressures. 1/2" female I.P.S. inlets/outlets. 4" adjustable showerhead has 2.5gpm/9.5L/min. flow restrictor. Metal lever handle. Rough-in plaster guard designed for use as thin-wall mounting adaptor. I.P.S. diverter tub spout.