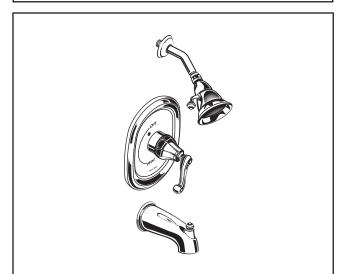

## Ariana

PRESSURE BALANCE TUB and SHOWER SET

#### MODEL NUMBER:

G022 Pressure Balance Tub and Shower Set 4" adjustable showerhead. I.P.S. diverter tub spout.

THREADED INLETS