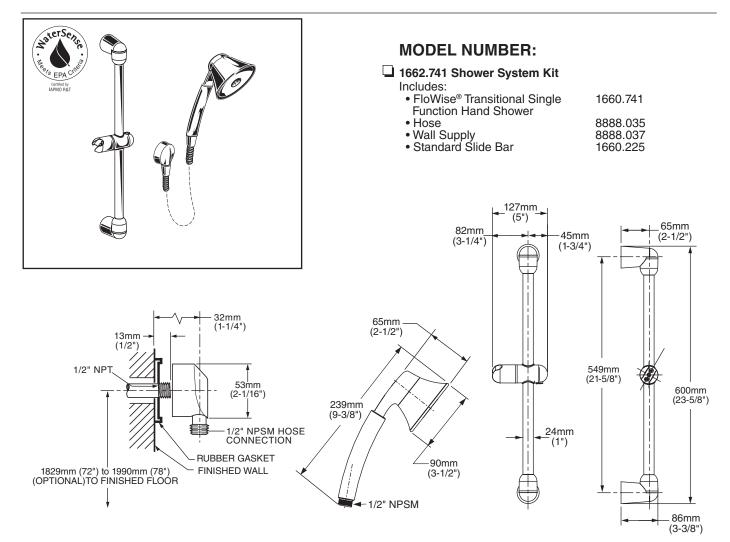

## **GENERAL DESCRIPTION:**

Complete personal shower system includes: a wall supply with 1/2" NPT female inlet, 1/2" NPSM male outlet; a 59" (1500mm) shower hose; a FloWise Water Saving hand shower; and a 25" slide bar. Hand shower uses 40% less water than standard 2.5gpm hand showers. Hand shower rated at 1.5gpm/5.7L/min. maximum flow rate. Hand shower has single spray function using Turbine Technology. Pressure compensating flow control device. Slide bar features an adjustable shower holder which can be set at any height or position along the bar and angle up to 45°. Kit includes double check valves to prevent cross flow of hot and cold water.

### SUGGESTED SPECIFICATION:

Shower system shall feature a wall supply with 1/2" NPT female inlets, 1/2" NPSM male outlet, 59" hose, hand shower and a 25" standard slide bar. Hand Shower shall save 40% in water usage. Hand Shower shall always start at 1.5gpm/5.7L/min. Hand Shower shall have a pressure compensating control device. Kit shall include double check valves to prevent cross flow of hot and cold water. Fitting shall be American Standard Model # 1662.741.\_\_\_\_.

#### ASME A112.18.1 CSA 125

|          |                                                                                                                      | Finish             |
|----------|----------------------------------------------------------------------------------------------------------------------|--------------------|
| Product  |                                                                                                                      | Polished<br>Chrome |
| Number   | Description                                                                                                          | 002                |
| 1662.741 | FloWise® Transitional Shower System Kit. Contains FloWise Transitional hand shower, hose, wall supply and slide bar. |                    |