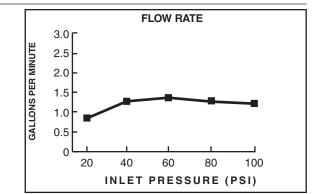

## **GENERAL DESCRIPTION:**

Complete personal shower system includes: a wall supply with 1/2" NPT female inlet, 1/2" NPSM male outlet; a 59" (1500mm) shower hose; a FloWise Water Saving hand shower; and a 25" slide bar. Hand shower uses 40% less water than standard 2.5gpm hand showers. Hand shower rated at 1.5gpm/5.7L/min. maximum flow rate. Hand shower has single spray function using Turbine Technology. Pressure compensating flow control device. Slide bar features an adjustable shower holder which can be set at any height or position along the bar and angle up to 45°. Kit includes double check valves to prevent cross flow of hot and cold water.

### **PRODUCT FEATURES:**

Water Saving: Saves 40% in water usage.

**Pressure Compensating Flow Control Device:** Provides consistent flow over a wide pressure range.

**Single Function:** Hand Shower provides drenching spray for full coverage of the user.

### SUGGESTED SPECIFICATION:

Shower system shall feature a wall supply with 1/2" NPT female inlets, 1/2" NPSM male outlet, 59" hose, hand shower and a 25" standard slide bar. Hand Shower shall save 40% in water usage. Hand Shower shall always start at 1.5gpm/5.7L/min. Hand Shower shall have a pressure compensating control device. Kit shall include double check valves to prevent cross flow of hot and cold water. Fitting shall be American Standard Model # 1662.741.\_\_\_\_.