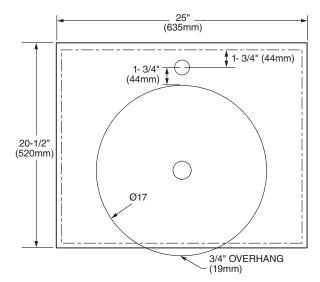

#### To Be Specified (Required):

□ 9477.025 Laminated marble top pre-drilled for vessel and vessel faucet (specify color: Cream - 250, Black - 154) with

□ 0978.000 Tempered glass vessel sink (specify finish: Clear - 200, Frosted - 321), 17" diameter, 6" height

9477.025 Laminated Marble Top

9445.024 Cardiff Vanity

NOTES:
\* DIMENSIONS SHOWN FOR LOCATION OF SUPPLIES AND "P"
TRAP ARE SUGGESTED.
- FITTINGS NOT INCLUDED AND MUST BE ORDERED SEPARATELY.
PROVIDE SUITABLE REINFORCEMENT FOR ALL WALL SUPPORTS.