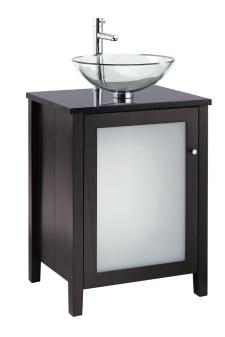

#### **CARDIFF™ VANITY**

## **9445.024**

- · Contemporary style vanity
- Poplar wood construction with birch veneers
- Frosted glass door insert
- Espresso finish

## **Nominal Dimensions:**

24" x 20" x 31-1/4" (610 x 508 x 794mm)

339 Espresso