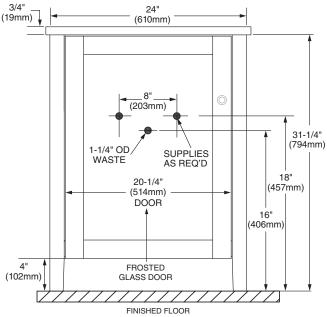

## **Nominal Dimensions:**

24" x 20" x 31-1/4" (610 x 508 x 794mm)

339 Espresso

9477.025 Laminated Marble Top

9445.024 Cardiff Vanity

NOTES:
\* DIMENSIONS SHOWN FOR LOCATION OF SUPPLIES AND "P"
TRAP ARE SUGGESTED.
- FITTINGS NOT INCLUDED AND MUST BE ORDERED SEPARATELY.
PROVIDE SUITABLE REINFORCEMENT FOR ALL WALL SUPPORTS.