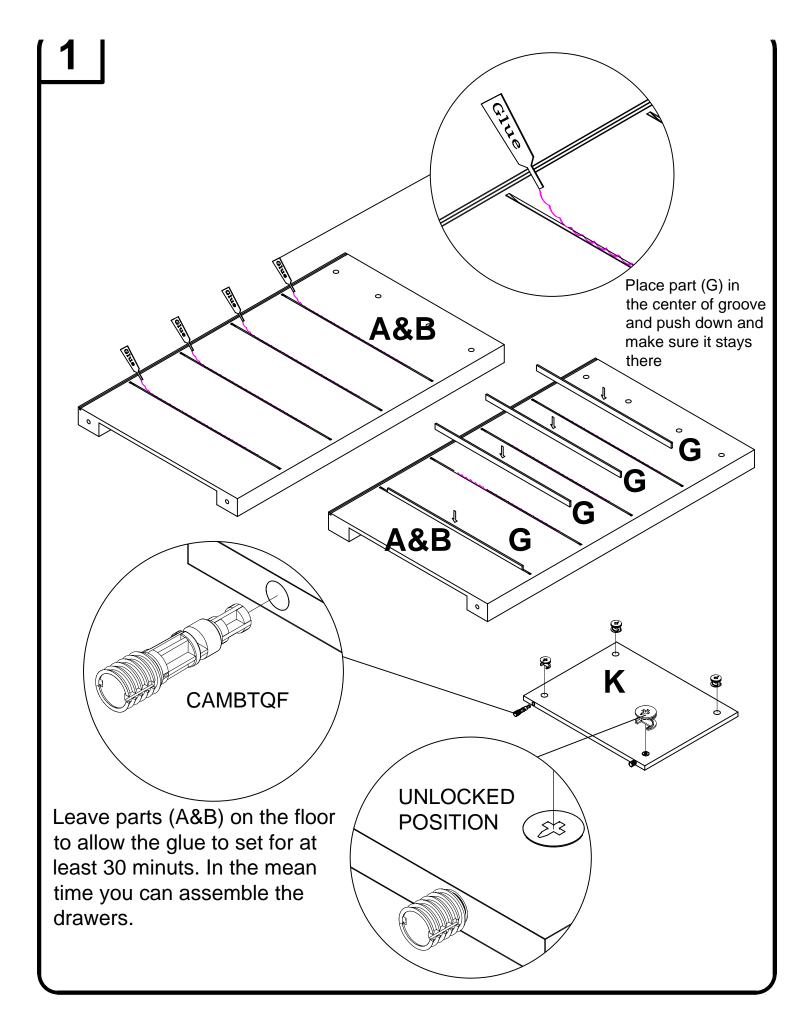

| HARDWARE LIST                      |             |                              |     |
|------------------------------------|-------------|------------------------------|-----|
| HARDWARE                           | PART NUMBER | DESCRIPTION                  | QTY |
|                                    | CAMLT12     | CAMLOCK                      | 4   |
|                                    | CAMBTQF     | QUICKFIT BOLT                | 4   |
|                                    | DOWW830     | 1-1/4 LONG WOOD DOWEL        | 4   |
|                                    | CAS40S      | 40mm CASTER<br>W/STEM        | 6   |
| $\bigcirc$                         | PUSH        | SHELL METAL<br>PULL          | 5   |
| o I                                | CAS40SIN    | 40mm CASTER<br>W/STEM INSERT | 6   |
|                                    | SRM815B     | MACHINE SCREW                | 10  |
| GLUE                               | GLUEWD      | GLUE                         | 2   |
|                                    |             | BLOCK                        | 1   |
| ∑⊐####₽                            | SFH833A     | WOOD SCREW                   | 4   |
|                                    | SC-S        | SCREW COVER CAP              | 4   |
| PHILLIPS SCREWDRIVER TOOL REQUIRED |             |                              |     |