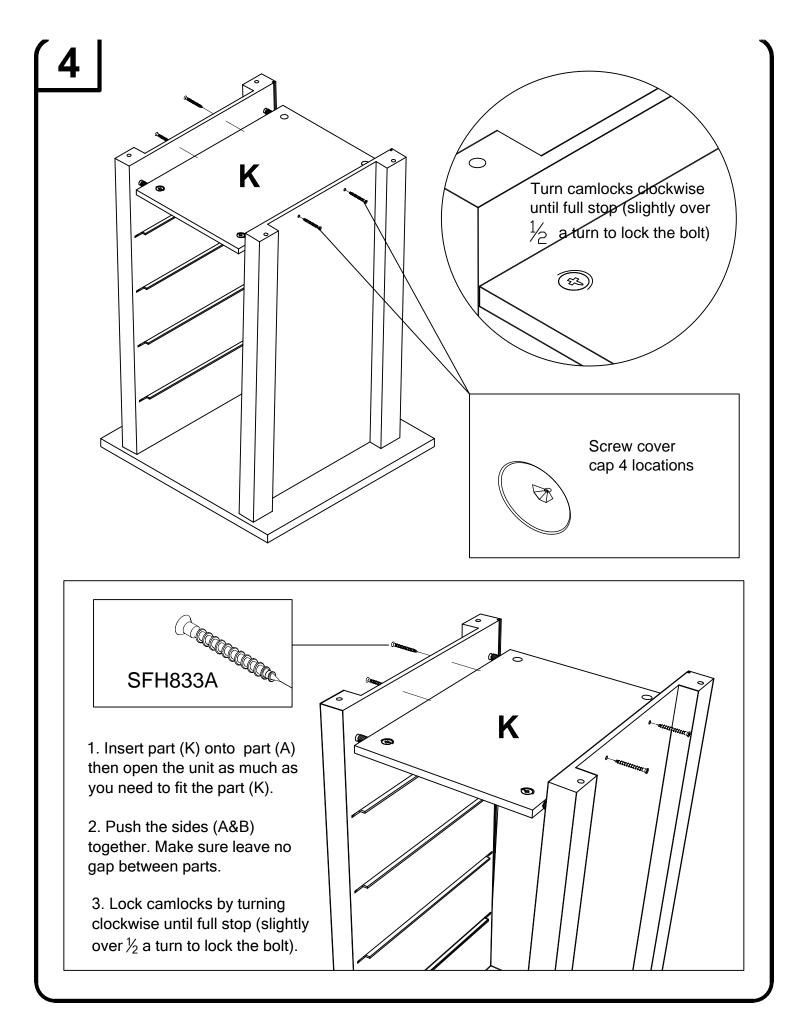

| HARDWARE LIST                      |             |                              |     |
|------------------------------------|-------------|------------------------------|-----|
| HARDWARE                           | PART NUMBER | DESCRIPTION                  | QTY |
|                                    | CAMLT12     | CAMLOCK                      | 4   |
|                                    | CAMBTQF     | QUICKFIT BOLT                | 4   |
|                                    | DOWW830     | 1-1/4 LONG WOOD DOWEL        | 4   |
|                                    | CAS40S      | 40mm CASTER<br>W/STEM        | 6   |
| $\bigcirc$                         | PUSH        | SHELL METAL<br>PULL          | 5   |
| o I                                | CAS40SIN    | 40mm CASTER<br>W/STEM INSERT | 6   |
|                                    | SRM815B     | MACHINE SCREW                | 10  |
| GLUE                               | GLUEWD      | GLUE                         | 2   |
|                                    |             | BLOCK                        | 1   |
| ∑⊐####₽                            | SFH833A     | WOOD SCREW                   | 4   |
|                                    | SC-S        | SCREW COVER CAP              | 4   |
| PHILLIPS SCREWDRIVER TOOL REQUIRED |             |                              |     |