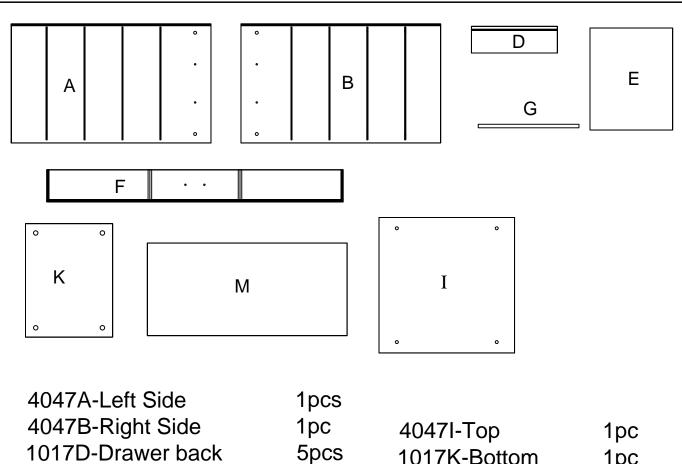

| HARDWARE LIST                      |             |                              |     |
|------------------------------------|-------------|------------------------------|-----|
| HARDWARE                           | PART NUMBER | DESCRIPTION                  | QTY |
|                                    | CAMLT12     | CAMLOCK                      | 4   |
|                                    | CAMBTQF     | QUICKFIT BOLT                | 4   |
|                                    | DOWW830     | 1-1/4 LONG WOOD DOWEL        | 4   |
|                                    | CAS40S      | 40mm CASTER<br>W/STEM        | 6   |
| $\bigcirc$                         | PUSH        | SHELL METAL<br>PULL          | 5   |
| o I                                | CAS40SIN    | 40mm CASTER<br>W/STEM INSERT | 6   |
|                                    | SRM815B     | MACHINE SCREW                | 10  |
| GLUE                               | GLUEWD      | GLUE                         | 2   |
|                                    |             | BLOCK                        | 1   |
| ∑⊐####₽                            | SFH833A     | WOOD SCREW                   | 4   |
|                                    | SC-S        | SCREW COVER CAP              | 4   |
| PHILLIPS SCREWDRIVER TOOL REQUIRED |             |                              |     |

1017K-Bottom 1pc 1017M-Back Panel 1pc

PARTS ARE USUALLY MARKED ON THE RAW EDGE.

5pcs

5pcs

8pcs

1017E-Drawer bottom

1017G-Rail

1017F-Dr. Sides & Front