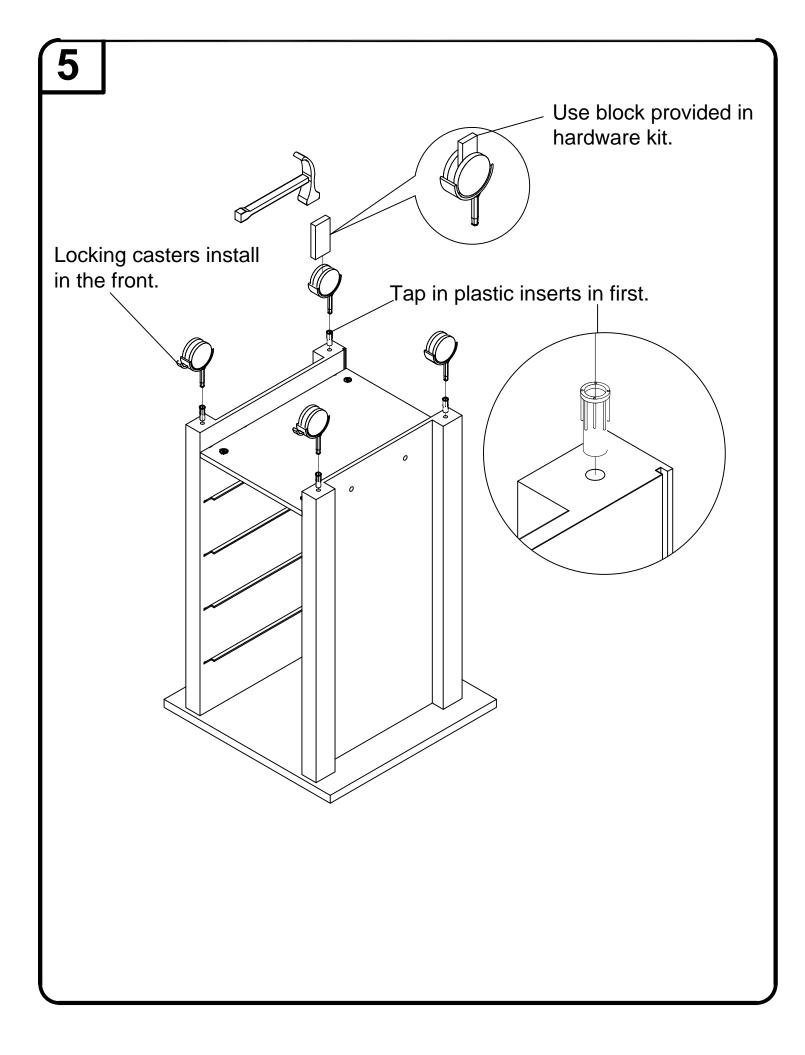

| HARDWARE LIST                      |             |                              |     |
|------------------------------------|-------------|------------------------------|-----|
| HARDWARE                           | PART NUMBER | DESCRIPTION                  | QTY |
|                                    | CAMLT12     | CAMLOCK                      | 4   |
|                                    | CAMBTQF     | QUICKFIT BOLT                | 4   |
|                                    | DOWW830     | 1-1/4 LONG WOOD DOWEL        | 4   |
|                                    | CAS40S      | 40mm CASTER<br>W/STEM        | 6   |
| $\bigcirc$                         | PUSH        | SHELL METAL<br>PULL          | 5   |
| o I                                | CAS40SIN    | 40mm CASTER<br>W/STEM INSERT | 6   |
|                                    | SRM815B     | MACHINE SCREW                | 10  |
| GLUE                               | GLUEWD      | GLUE                         | 2   |
|                                    |             | BLOCK                        | 1   |
| ∑⊐####₽                            | SFH833A     | WOOD SCREW                   | 4   |
|                                    | SC-S        | SCREW COVER CAP              | 4   |
| PHILLIPS SCREWDRIVER TOOL REQUIRED |             |                              |     |