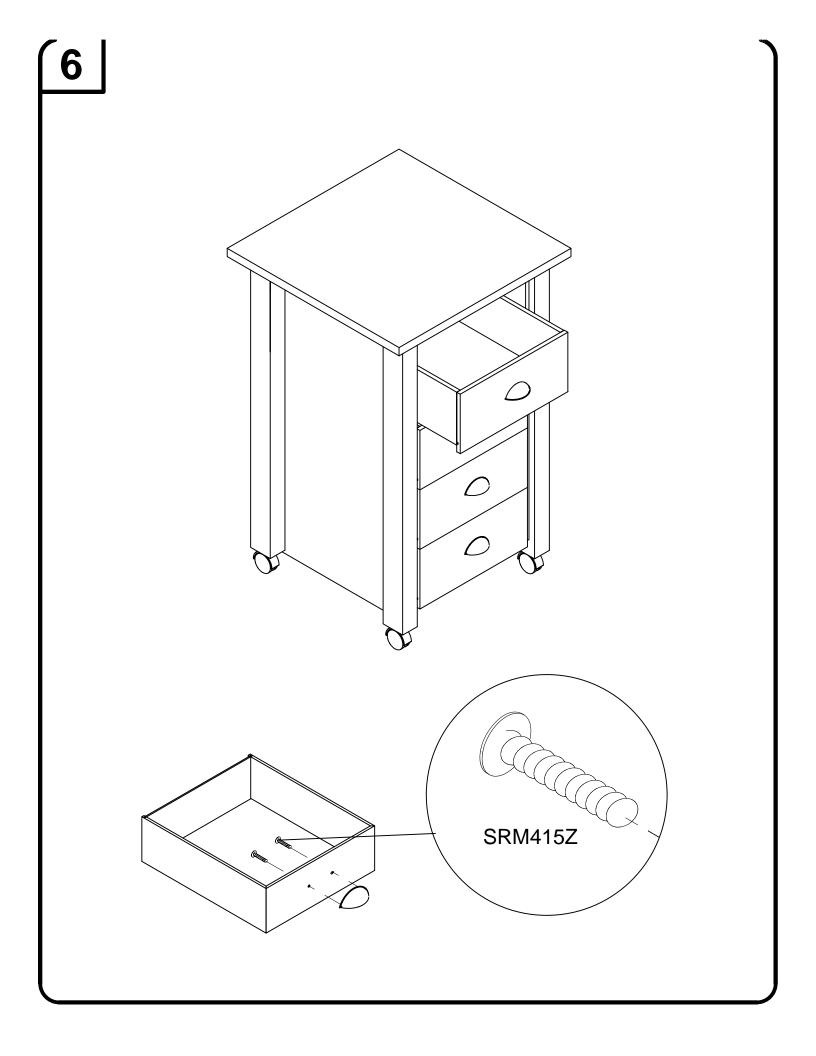

|                              |     |

## PARTS IDENTIFICATION

NOTE: FIRST MAKE SURE THAT YOU HAVE ALL OF THE PARTS LISTED ON THIS SHEET. IF YOU ARE MISSING ANY PIECE(S), DO NOT ASSEMBLE THE UNIT. INSTEAD, CALL CUSTOMER SERVICE NUMBER AT: (888) 777-8250. WE WILL BE HAPPY TO ASSIST YOU.



1017K-Bottom 1pc 1017M-Back Panel 1pc

PARTS ARE USUALLY MARKED ON THE RAW EDGE.

5pcs

5pcs

8pcs

1017E-Drawer bottom

1017G-Rail

1017F-Dr. Sides & Front





Allow glue to set at least for 2 hours. Repeat this step for the other four drawers. Make sure drawer back fits snug and there are no gaps. Leave drawers on their side until glue has set. You may put weight on it, like couple of books to apply pressure. In the mean time you can complete assembly of the frame of the workstation.