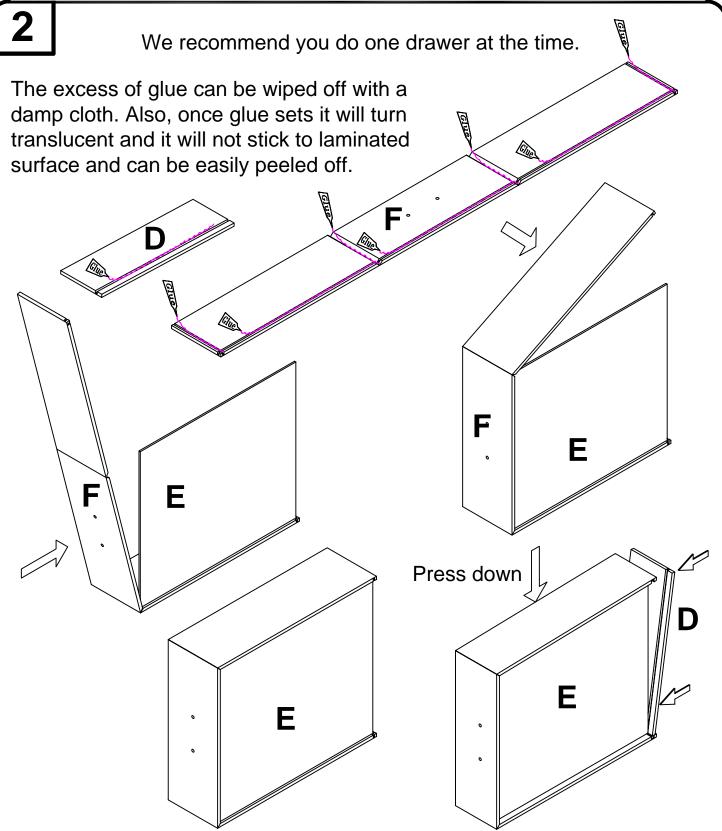

Allow glue to set at least for 2 hours. Repeat this step for the other four drawers. Make sure drawer back fits snug and there are no gaps. Leave drawers on their side until glue has set. You may put weight on it, like couple of books to apply pressure. In the mean time you can complete assembly of the frame of the workstation.