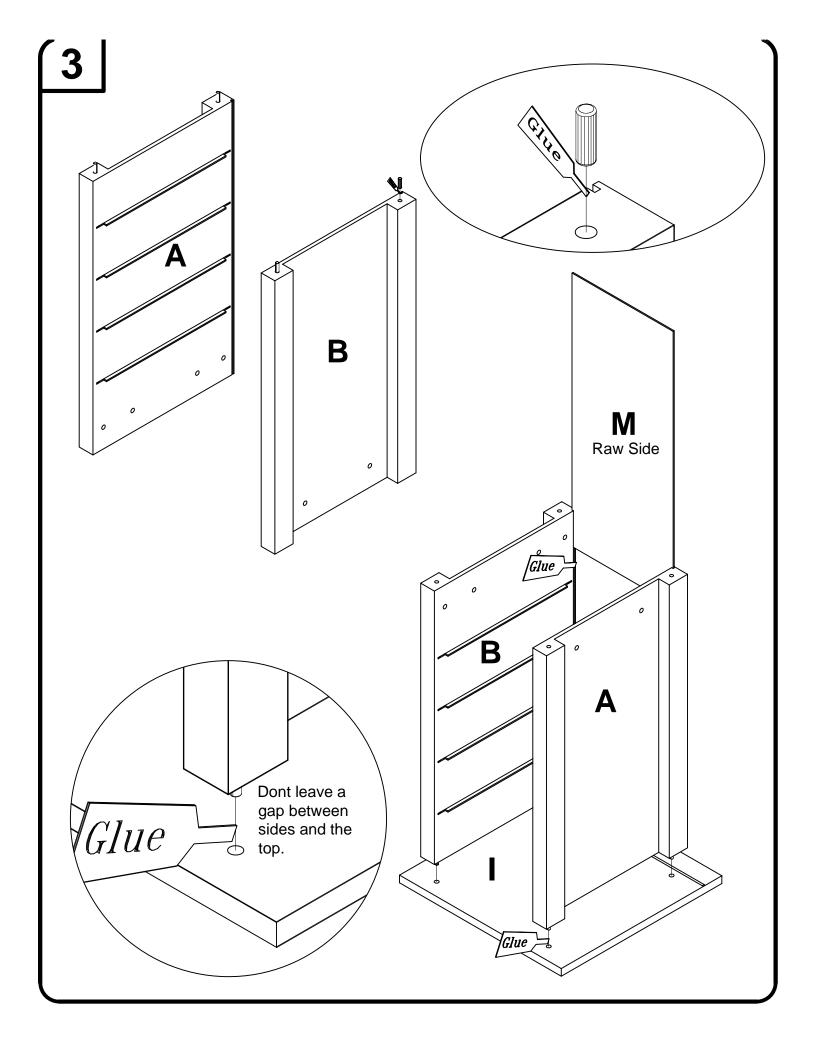

Allow glue to set at least for 2 hours. Repeat this step for the other four drawers. Make sure drawer back fits snug and there are no gaps. Leave drawers on their side until glue has set. You may put weight on it, like couple of books to apply pressure. In the mean time you can complete assembly of the frame of the workstation.