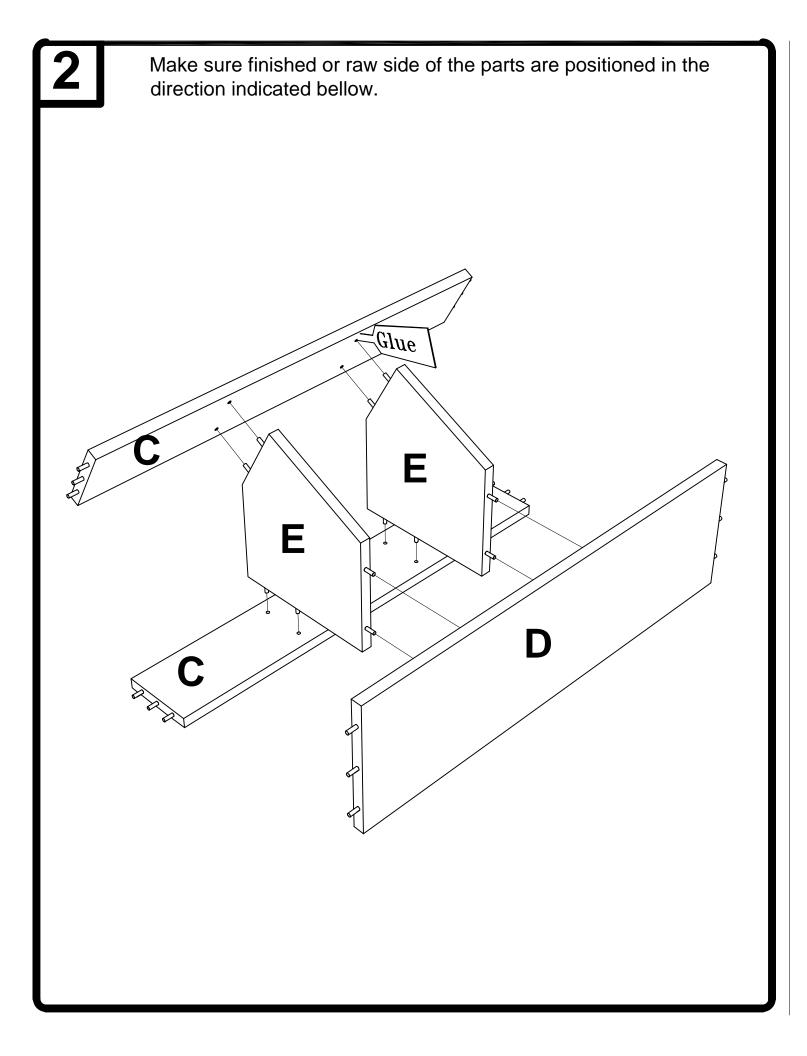

IF PARTS ARE MISSING AND OR DEFECTIVE, IF INSTRUCTIONS ARE NOT CLEAR OR IF YOU ARE EXPERIENCING PROBLEMS ASSEMBLING OUR PRODUCT.

## BEFORE YOU RETURN THE PRODUCT TO THE STORE, PLEASE CALL US TOLL FREE FOR CUSTOMER SERVICE ASSISTANCE (888) 777-8250 OR SEND US EMAIL AT help@spartakent.com

PLEASE HAVE ITEM NUMBER READY, AND A REPRESENTATIVE WILL GLADLY ASSIST YOU





## PARTS IDENTIFICATION

NOTE: FIRST MAKE SURE THAT YOU HAVE ALL OF THE PARTS LISTED ON THIS SHEET. IF YOU ARE MISSING ANY PIECE(S), DO NOT ASSEMBLE THE UNIT. INSTEAD, CALL CUSTOMER SERVICE NUMBER AT: (888) 777-8250. WE WILL BE HAPPY TO ASSIST YOU.



4860D-Top 4860E-Divider

-2pcs