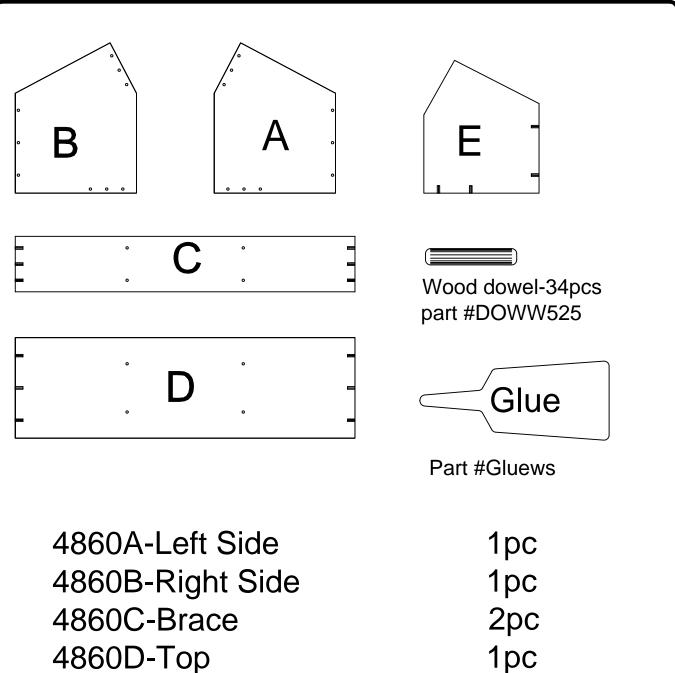

## PARTS IDENTIFICATION

NOTE: FIRST MAKE SURE THAT YOU HAVE ALL OF THE PARTS LISTED ON THIS SHEET. IF YOU ARE MISSING ANY PIECE(S), DO NOT ASSEMBLE THE UNIT. INSTEAD, CALL CUSTOMER SERVICE NUMBER AT: (888) 777-8250. WE WILL BE HAPPY TO ASSIST YOU.

4860D-Top 4860E-Divider

-2pcs