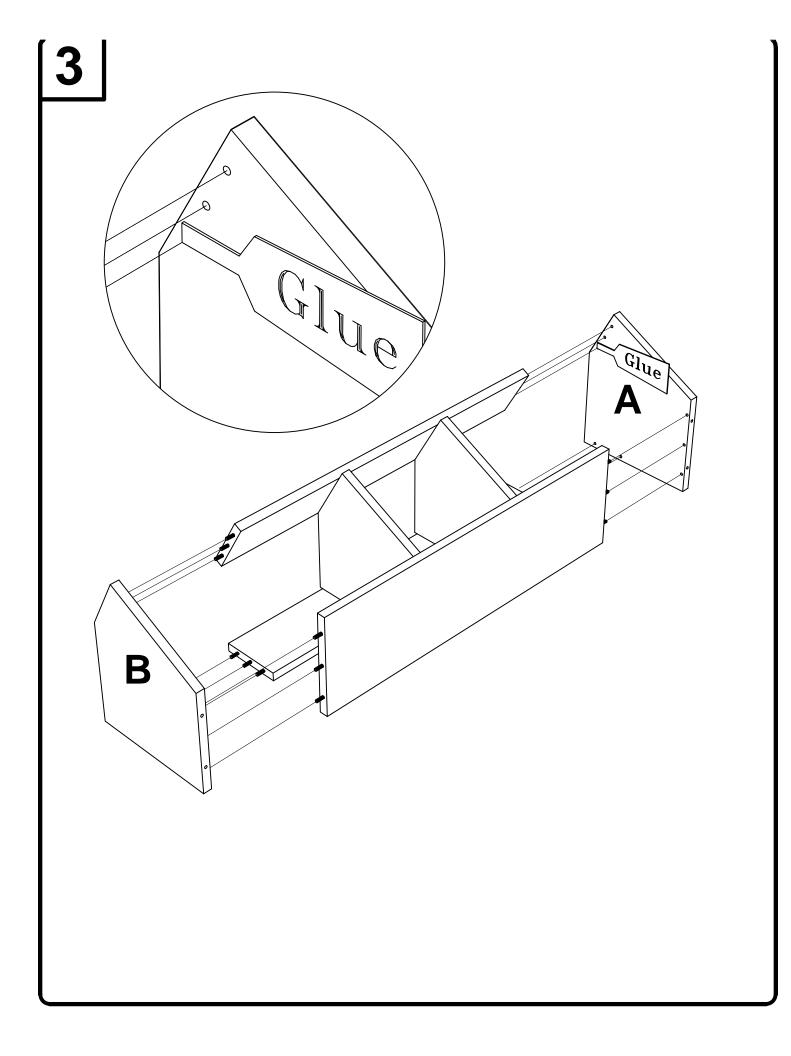

IF PARTS ARE MISSING AND OR DEFECTIVE, IF INSTRUCTIONS ARE NOT CLEAR OR IF YOU ARE EXPERIENCING PROBLEMS ASSEMBLING OUR PRODUCT.

## BEFORE YOU RETURN THE PRODUCT TO THE STORE, PLEASE CALL US TOLL FREE FOR CUSTOMER SERVICE ASSISTANCE (888) 777-8250 OR SEND US EMAIL AT help@spartakent.com

PLEASE HAVE ITEM NUMBER READY, AND A REPRESENTATIVE WILL GLADLY ASSIST YOU





## PARTS IDENTIFICATION

NOTE: FIRST MAKE SURE THAT YOU HAVE ALL OF THE PARTS LISTED ON THIS SHEET. IF YOU ARE MISSING ANY PIECE(S), DO NOT ASSEMBLE THE UNIT. INSTEAD, CALL CUSTOMER SERVICE NUMBER AT: (888) 777-8250. WE WILL BE HAPPY TO ASSIST YOU.



4860D-Top 4860E-Divider

-2pcs