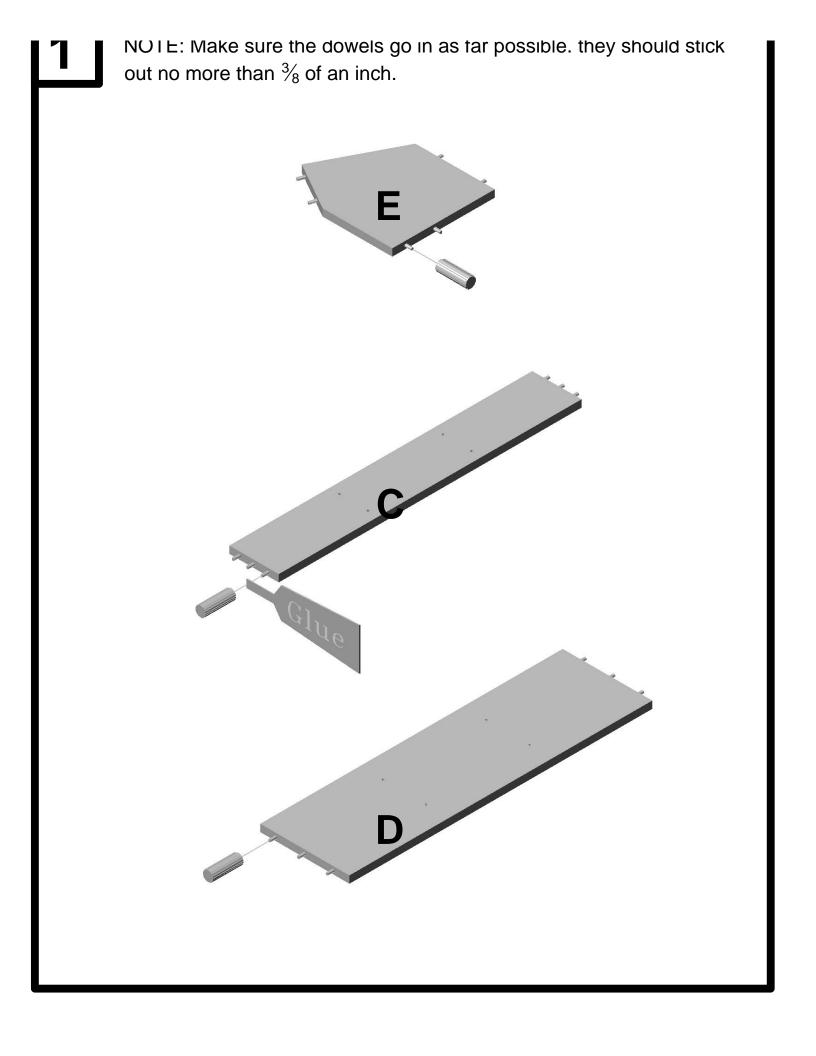

IF PARTS ARE MISSING AND OR DEFECTIVE, IF INSTRUCTIONS ARE NOT CLEAR OR IF YOU ARE EXPERIENCING PROBLEMS ASSEMBLING OUR PRODUCT.

## BEFORE YOU RETURN THE PRODUCT TO THE STORE, PLEASE CALL US TOLL FREE FOR CUSTOMER SERVICE ASSISTANCE (888) 777-8250 OR SEND US EMAIL AT help@spartakent.com

PLEASE HAVE ITEM NUMBER READY, AND A REPRESENTATIVE WILL GLADLY ASSIST YOU





## PARTS IDENTIFICATION

NOTE: FIRST MAKE SURE THAT YOU HAVE ALL OF THE PARTS LISTED ON THIS SHEET. IF YOU ARE MISSING ANY PIECE(S), DO NOT ASSEMBLE THE UNIT. INSTEAD, CALL CUSTOMER SERVICE NUMBER AT: (888) 777-8250. WE WILL BE HAPPY TO ASSIST YOU.



4860D-Top 4860E-Divider

-2pcs