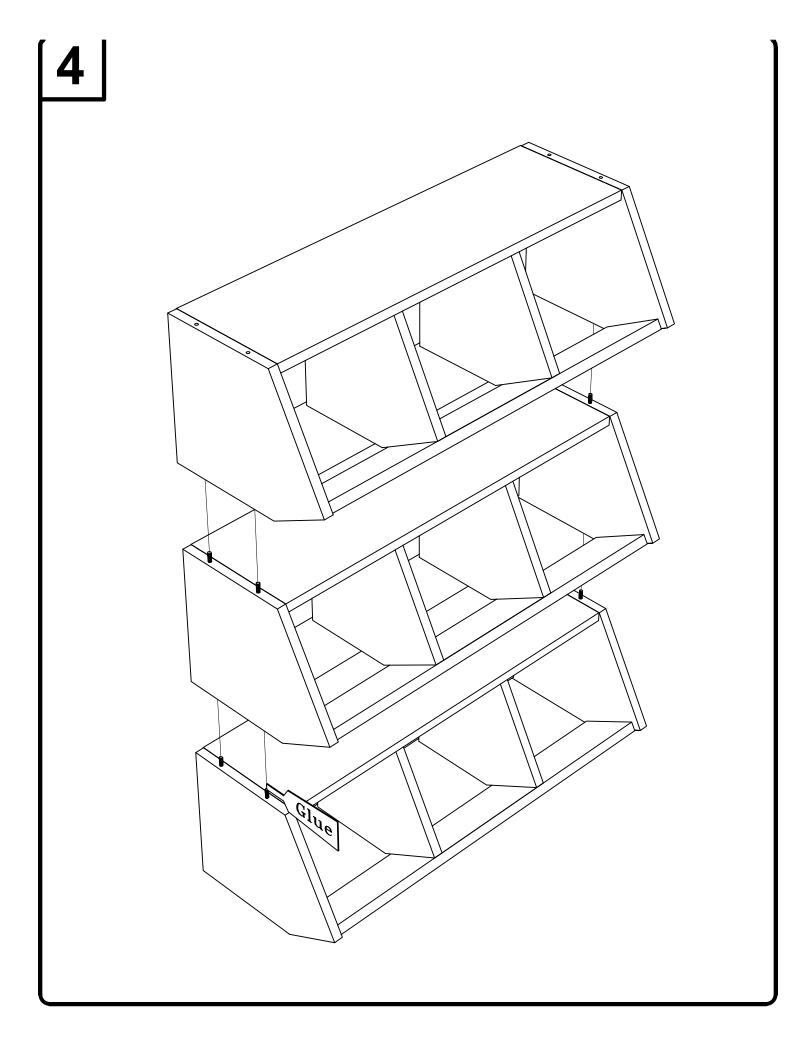

IF PARTS ARE MISSING AND OR DEFECTIVE, IF INSTRUCTIONS ARE NOT CLEAR OR IF YOU ARE EXPERIENCING PROBLEMS ASSEMBLING OUR PRODUCT.

## BEFORE YOU RETURN THE PRODUCT TO THE STORE, PLEASE CALL US TOLL FREE FOR CUSTOMER SERVICE ASSISTANCE (888) 777-8250 OR SEND US EMAIL AT help@spartakent.com

PLEASE HAVE ITEM NUMBER READY, AND A REPRESENTATIVE WILL GLADLY ASSIST YOU





## PARTS IDENTIFICATION

NOTE: FIRST MAKE SURE THAT YOU HAVE ALL OF THE PARTS LISTED ON THIS SHEET. IF YOU ARE MISSING ANY PIECE(S), DO NOT ASSEMBLE THE UNIT. INSTEAD, CALL CUSTOMER SERVICE NUMBER AT: (888) 777-8250. WE WILL BE HAPPY TO ASSIST YOU.



4860D-Top 4860E-Divider

-2pcs