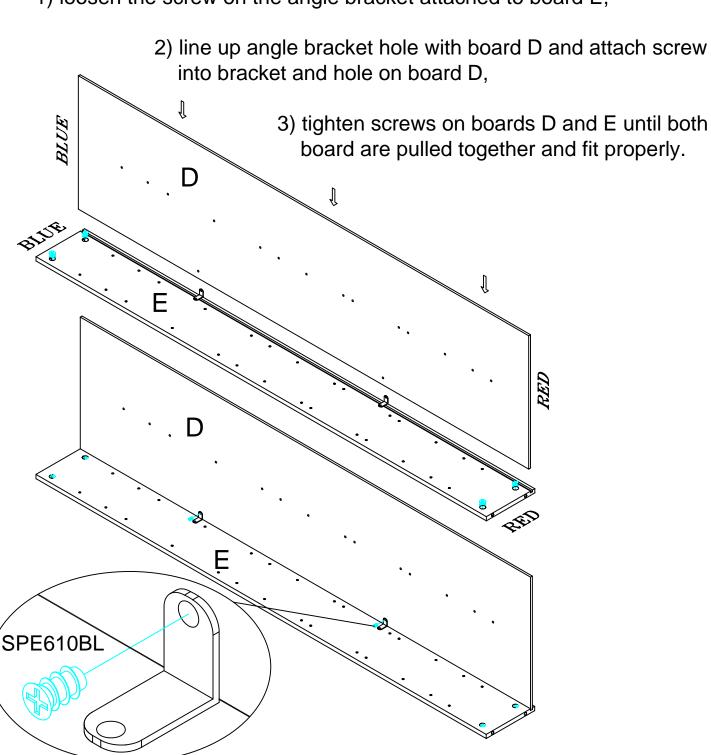

If you experience difficulty in lining up boards E and D with the angle brackets, try the following:

1) loosen the screw on the angle bracket attached to board E,

Repeat steps 1 and 2 for the remaining three sets of part (D) & (E)