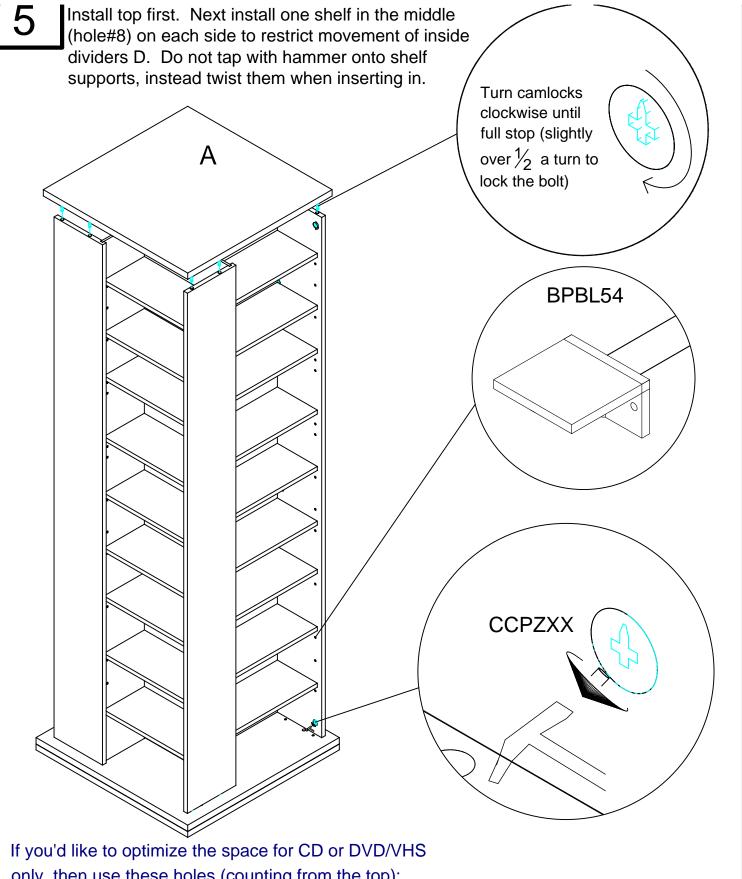

only, then use these holes (counting from the top): CD 1 3 5 6 8 10 11 12 14 -10 spaces DVD/vhs 2 4 6 8 10 12 -7 spaces

or you can use CD or DVD/VHS case as a template to locate the holes. If you skip a hole or mix CD or DVD/VHS in one section you may end up with unused space at the end