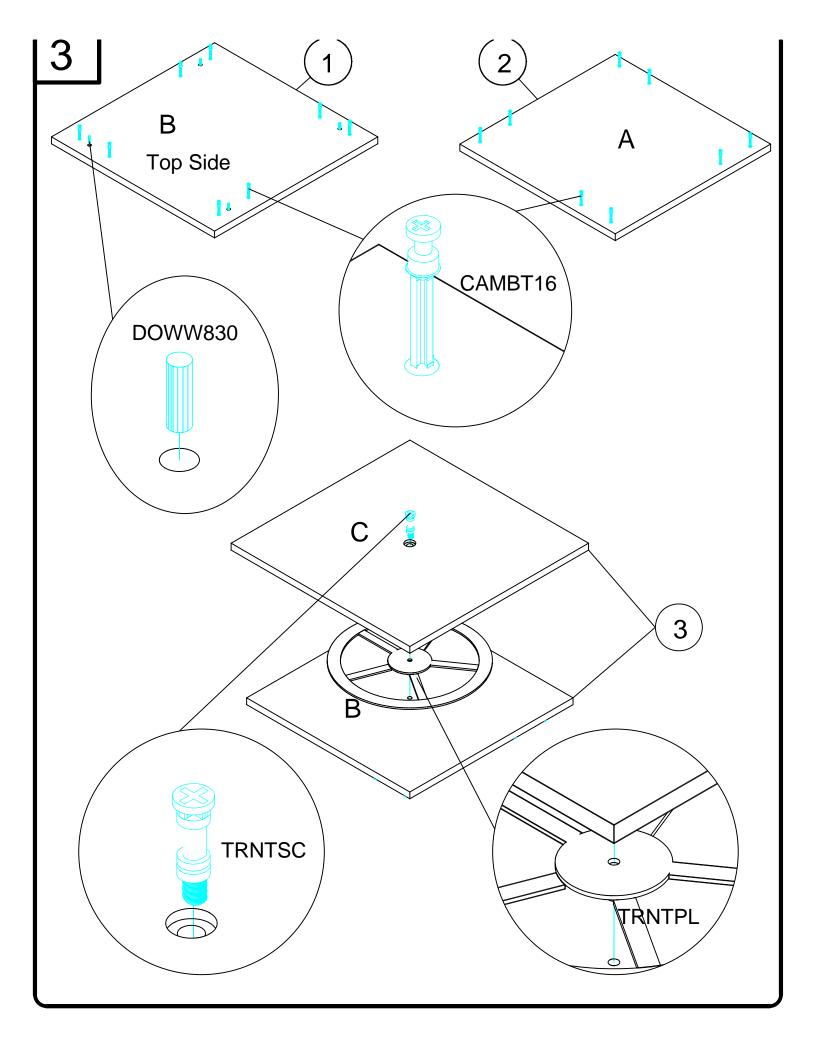

· · · . .

C

F

2393A-Top 1pc 2393D-Divider 4pcs 2393B-Bottom 1pc 2390E-Face Panel 4pcs 2393C-Base 1pc 2393F-Adjustable Shelf 36pcs

PARTS ARE USUALLY MARKED ON THE RAW EDGE

Press part (D) in the groove of part (E). Make sure part (E) and (D) are aligned with each other on both ends and RED and BLUE marked ends are on the same side.