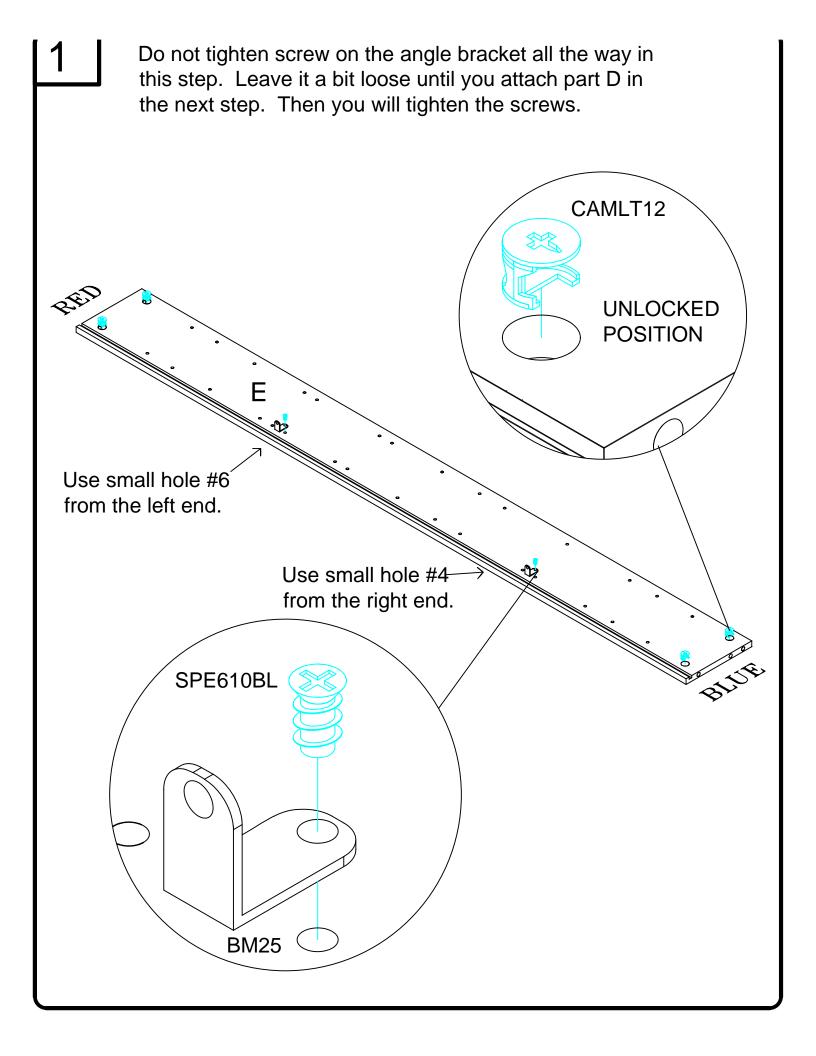

· · · . .

C

F

2393A-Top 1pc 2393D-Divider 4pcs 2393B-Bottom 1pc 2390E-Face Panel 4pcs 2393C-Base 1pc 2393F-Adjustable Shelf 36pcs

PARTS ARE USUALLY MARKED ON THE RAW EDGE

Press part (D) in the groove of part (E). Make sure part (E) and (D) are aligned with each other on both ends and RED and BLUE marked ends are on the same side.