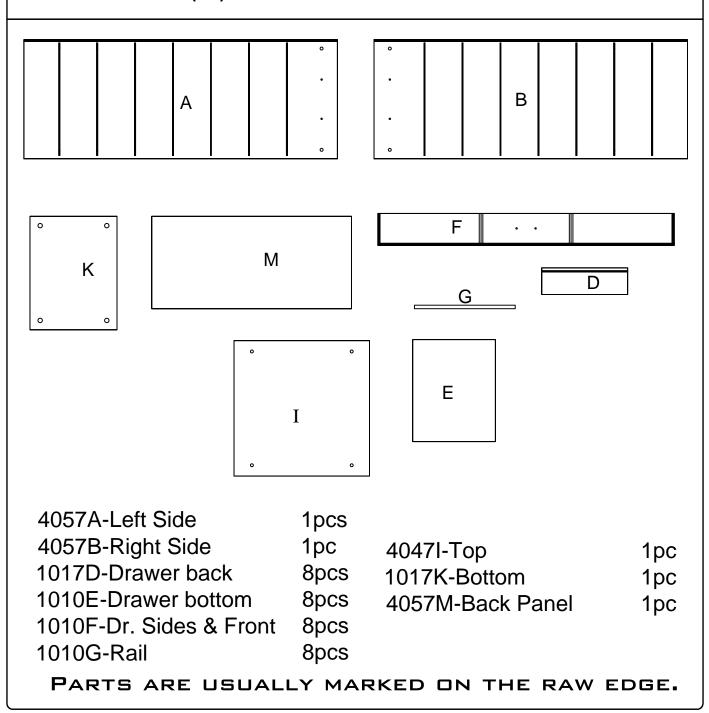

## PARTS IDENTIFICATION

NOTE: FIRST MAKE SURE THAT YOU HAVE ALL OF THE PARTS LISTED ON THIS SHEET. IF YOU ARE MISSING ANY PIECE(S), DO NOT ASSEMBLE THE UNIT. INSTEAD, CALL CUSTOMER SERVICE NUMBER AT: (888) 777-8250. WE WILL BE HAPPY TO ASSIST YOU.