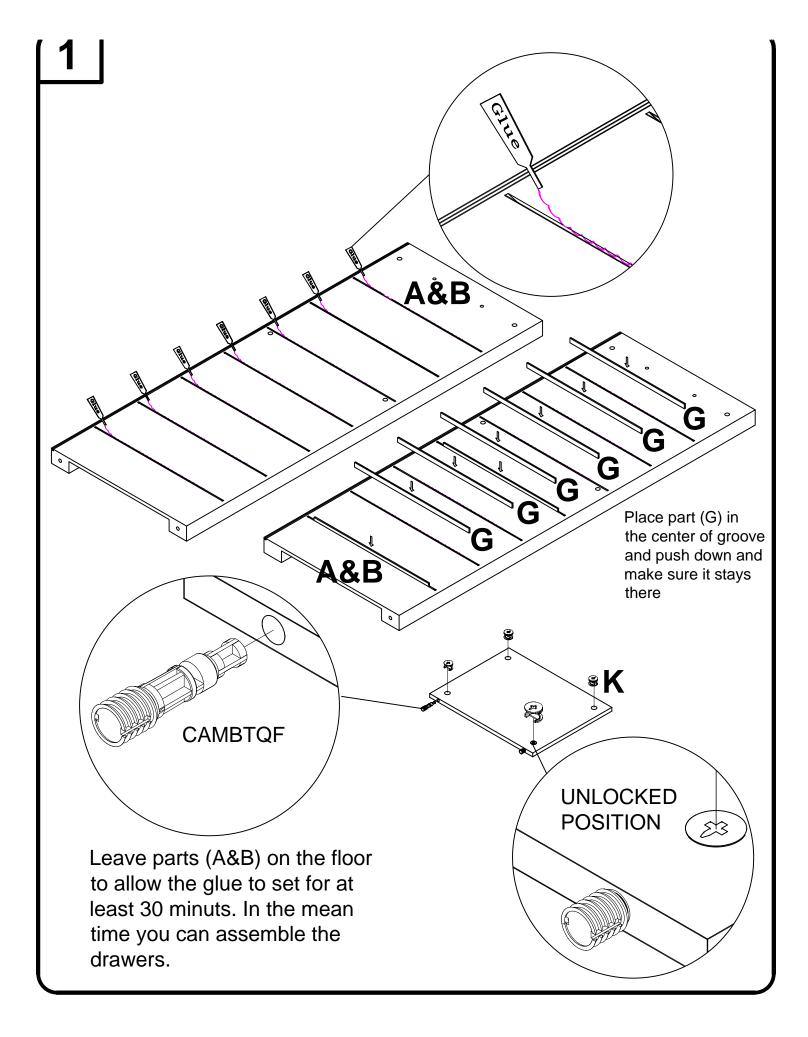

Allow glue to set at least for 2 hours. Repeat this step for the other four drawers. Make sure drawer back fits snug and there are no gaps. Leave drawers on their side until glue has set. You may put weight on it, like couple of books to apply pressure. In the mean time you can complete assembly of the frame of the workstation.