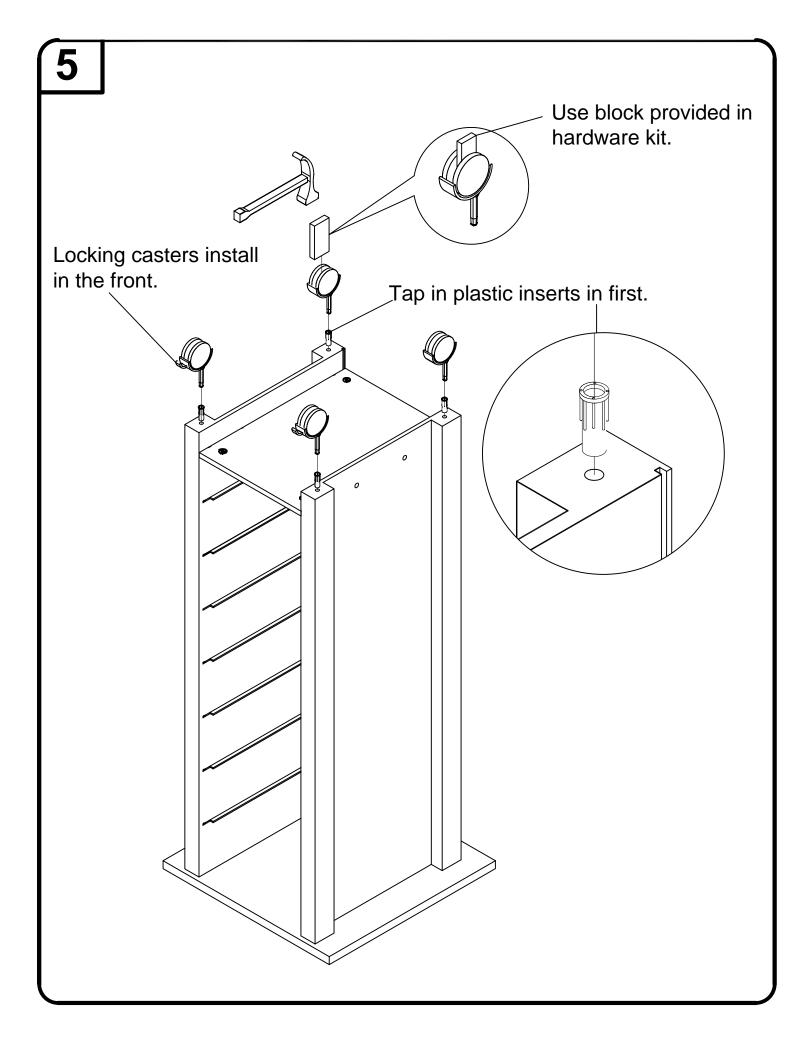

## help@spartakent.com

PLEASE HAVE ITEM NUMBER READY, AND A REPRESENTATIVE WILL GLADLY ASSIST YOU

| HARDWARE LIST                      |             |                              |     |
|------------------------------------|-------------|------------------------------|-----|
| HARDWARE                           | PART NUMBER | DESCRIPTION                  | QTY |
|                                    | CAMLT12     | CAMLOCK                      | 4   |
|                                    | CAMBTQF     | QUICKFIT BOLT                | 4   |
|                                    | DOWW830     | 1-1/4 LONG WOOD DOWEL        | 4   |
|                                    | CAS40S      | 40mm CASTER<br>W/STEM        | 4   |
|                                    | PUSH        | SHELL METAL<br>PULL          | 8   |
|                                    | CAS40SIN    | 40mm CASTER<br>W/STEM INSERT | 4   |
|                                    | SRM815B     | MACHINE SCREW                | 16  |
| GLUE                               | GLUEWD      | GLUE                         | 2   |
|                                    |             | BLOCK                        | 1   |
|                                    | SFH833A     | WOOD SCREW                   | 4   |
|                                    | SC-S        | SCREW COVER CAP              | 4   |
| PHILLIPS SCREWDRIVER TOOL REQUIRED |             |                              |     |