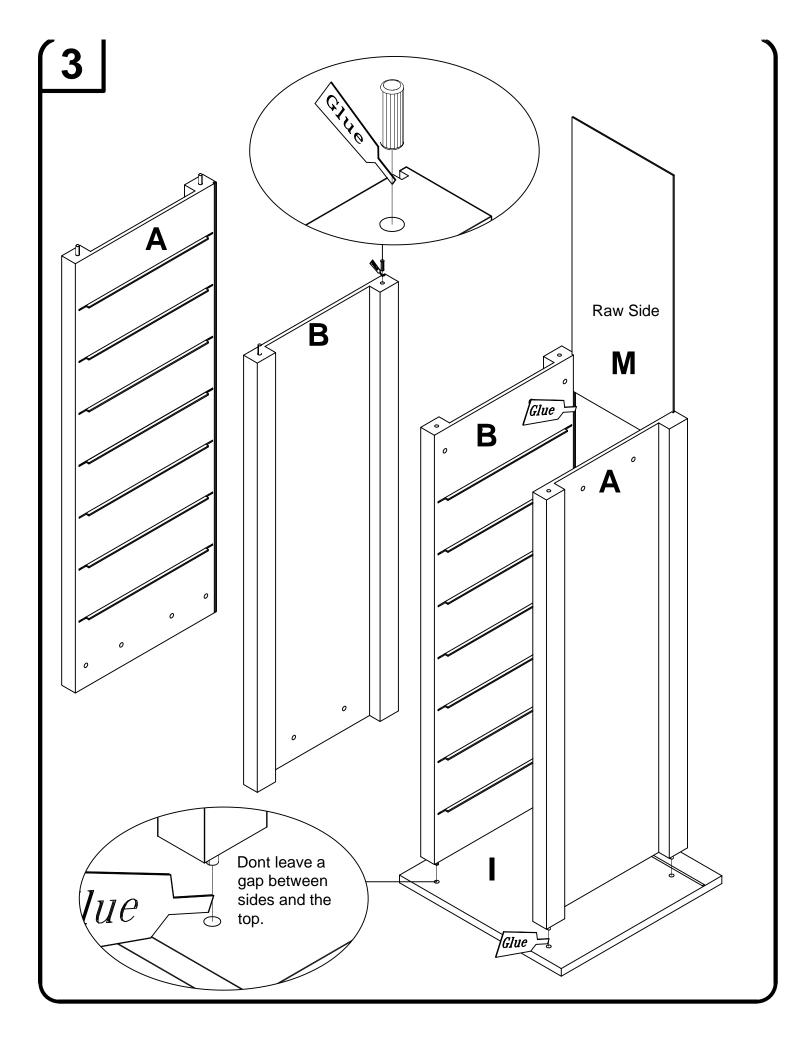

Allow glue to set at least for 2 hours. Repeat this step for the other four drawers. Make sure drawer back fits snug and there are no gaps. Leave drawers on their side until glue has set. You may put weight on it, like couple of books to apply pressure. In the mean time you can complete assembly of the frame of the workstation.