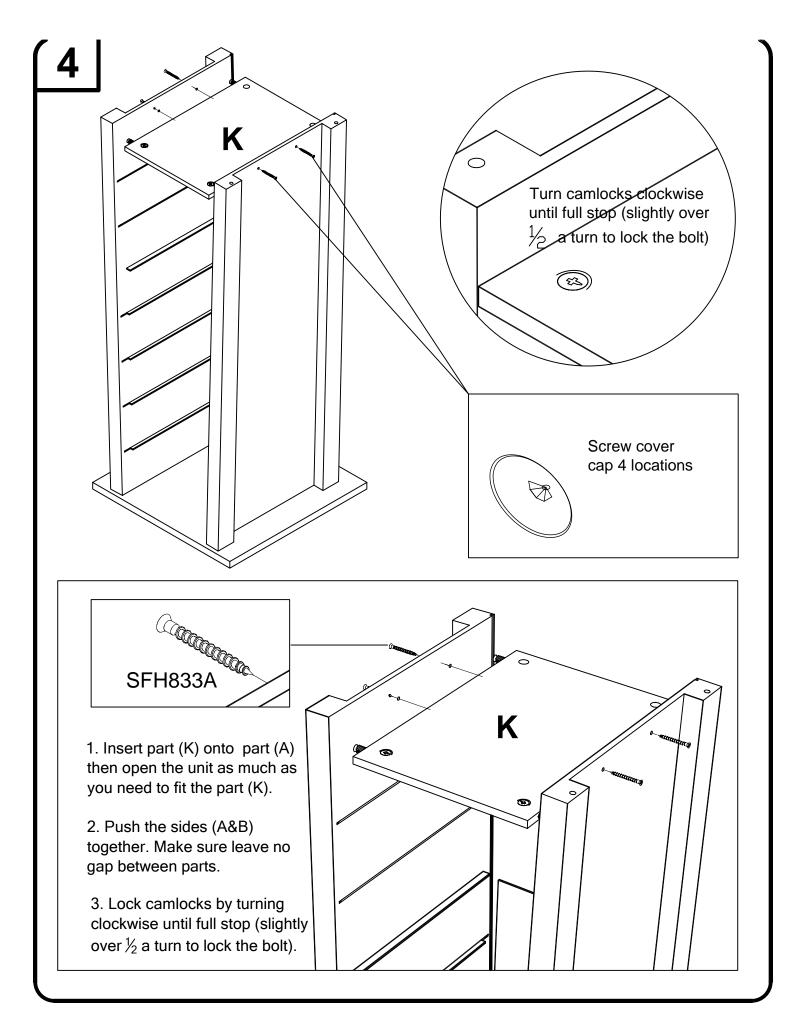

## help@spartakent.com

PLEASE HAVE ITEM NUMBER READY, AND A REPRESENTATIVE WILL GLADLY ASSIST YOU

| HARDWARE LIST                      |             |                              |     |
|------------------------------------|-------------|------------------------------|-----|
| HARDWARE                           | PART NUMBER | DESCRIPTION                  | QTY |
|                                    | CAMLT12     | CAMLOCK                      | 4   |
|                                    | CAMBTQF     | QUICKFIT BOLT                | 4   |
|                                    | DOWW830     | 1-1/4 LONG WOOD DOWEL        | 4   |
|                                    | CAS40S      | 40mm CASTER<br>W/STEM        | 4   |
|                                    | PUSH        | SHELL METAL<br>PULL          | 8   |
|                                    | CAS40SIN    | 40mm CASTER<br>W/STEM INSERT | 4   |
|                                    | SRM815B     | MACHINE SCREW                | 16  |
| GLUE                               | GLUEWD      | GLUE                         | 2   |
|                                    |             | BLOCK                        | 1   |
|                                    | SFH833A     | WOOD SCREW                   | 4   |
|                                    | SC-S        | SCREW COVER CAP              | 4   |
| PHILLIPS SCREWDRIVER TOOL REQUIRED |             |                              |     |