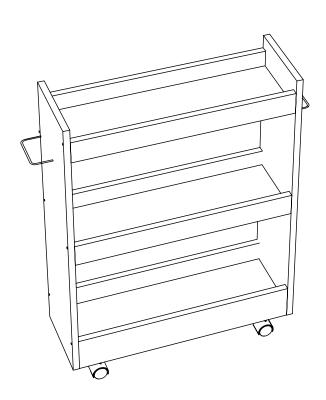

IF PARTS ARE MISSING AND OR DEFECTIVE, IF INSTRUCTIONS ARE NOT CLEAR OR IF YOU ARE EXPERIENCING PROBLEMS ASSEMBLING OUR PRODUCT.

## BEFORE YOU RETURN THE PRODUCT TO THE STORE, PLEASE CALL US TOLL FREE FOR CUSTOMER SERVICE ASSISTANCE (888) 777-8250

OR SEND US EMAIL AT

help@spartakent.com

PLEASE HAVE ITEM NUMBER READY, AND A REPRESENTATIVE WILL GLADLY ASSIST YOU



## PARTS IDENTIFICATION

NOTE: FIRST MAKE SURE THAT YOU HAVE ALL OF THE PARTS LISTED ON THIS SHEET. IF YOU ARE MISSING ANY PIECE(S), DO NOT ASSEMBLE THE UNIT. INSTEAD, CALL CUSTOMER SERVICE NUMBER AT: (888) 777-8250. WE WILL BE HAPPY TO ASSIST YOU.



С

В

Ι

4010A-Side 2pcs 4010C-Rail 2pcs

4010B-Rail 4pcs 4010I-Shelf 3pcs

## HARDWARE LIST

| HARDWARE                                         | PART#     | DESCRIPTION     | QTY |
|--------------------------------------------------|-----------|-----------------|-----|
|                                                  | PUPL128WH | HANDLE          | 2   |
| <b>(444444444</b> )                              | SP825BL   | HANDLE SCREW    | 4   |
|                                                  | UCHAN12   | U-CHANNEL       | 4   |
|