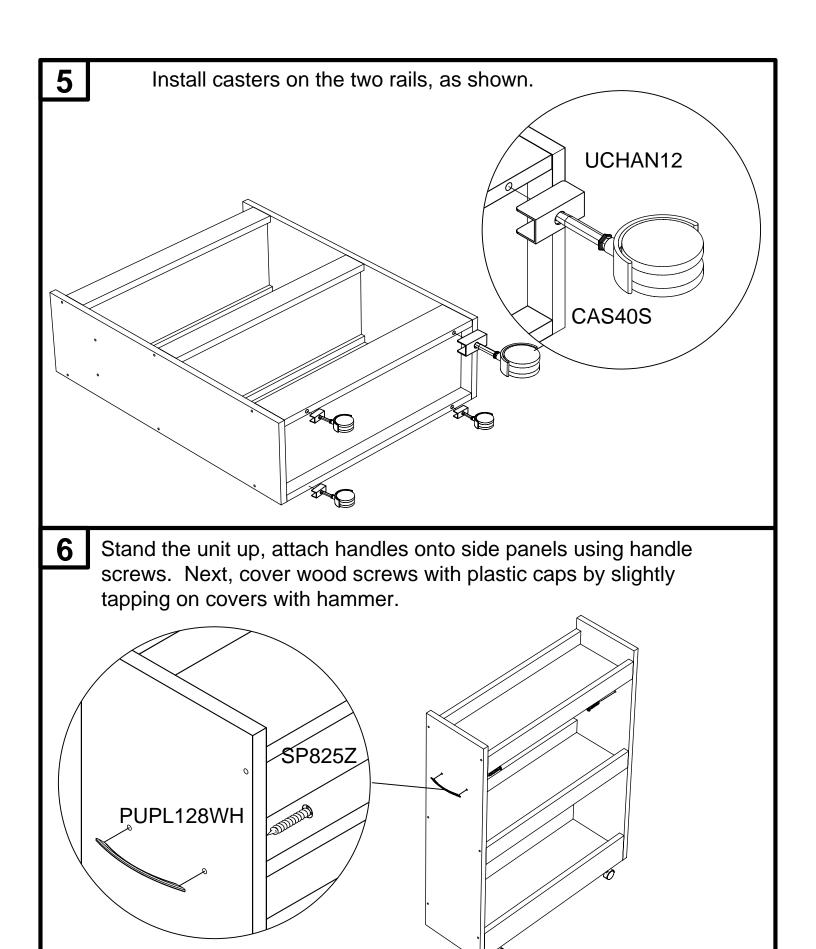

## HARDWARE LIST

| HARDWARE                                         | PART#     | DESCRIPTION     | QTY |
|--------------------------------------------------|-----------|-----------------|-----|
|                                                  | PUPL128WH | HANDLE          | 2   |
| <b>(444444444</b> )                              | SP825BL   | HANDLE SCREW    | 4   |
|                                                  | UCHAN12   | U-CHANNEL       | 4   |
|                                                  | CAS40S    | CASTER          | 4   |
| <del> ====================================</del> | SFH845A   | WOOD SCREW      | 12  |
| 0                                                | DOWW525   | WOOD DOWEL      | 12  |
|                                                  | SCWHS     | SCREW COVER CAP | 12  |
| TOOL REQUIRED                                    |           |                 |     |