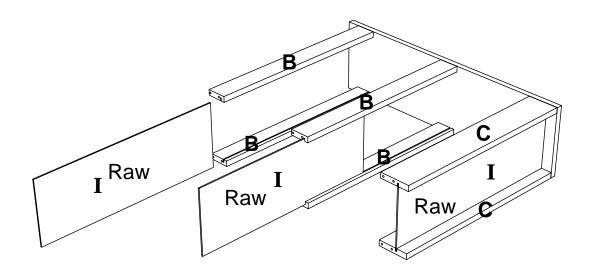

Silde part (I) into the slits in parts (B,C).

With six wood screws, attach another part (A) onto rails (B,C), as shown below.