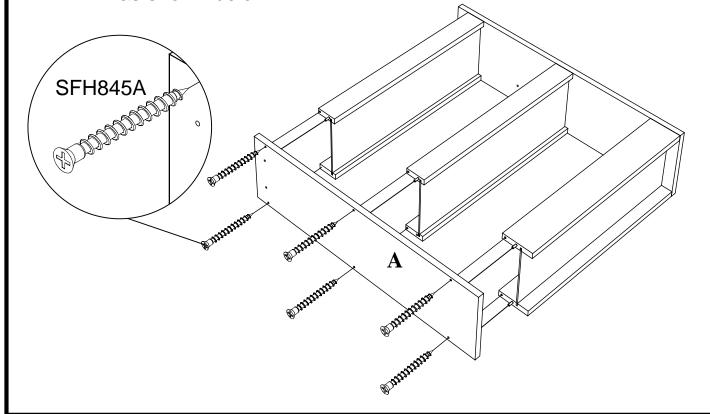

Silde part (I) into the slits in parts (B,C).

With six wood screws, attach another part (A) onto rails (B,C), as shown below.