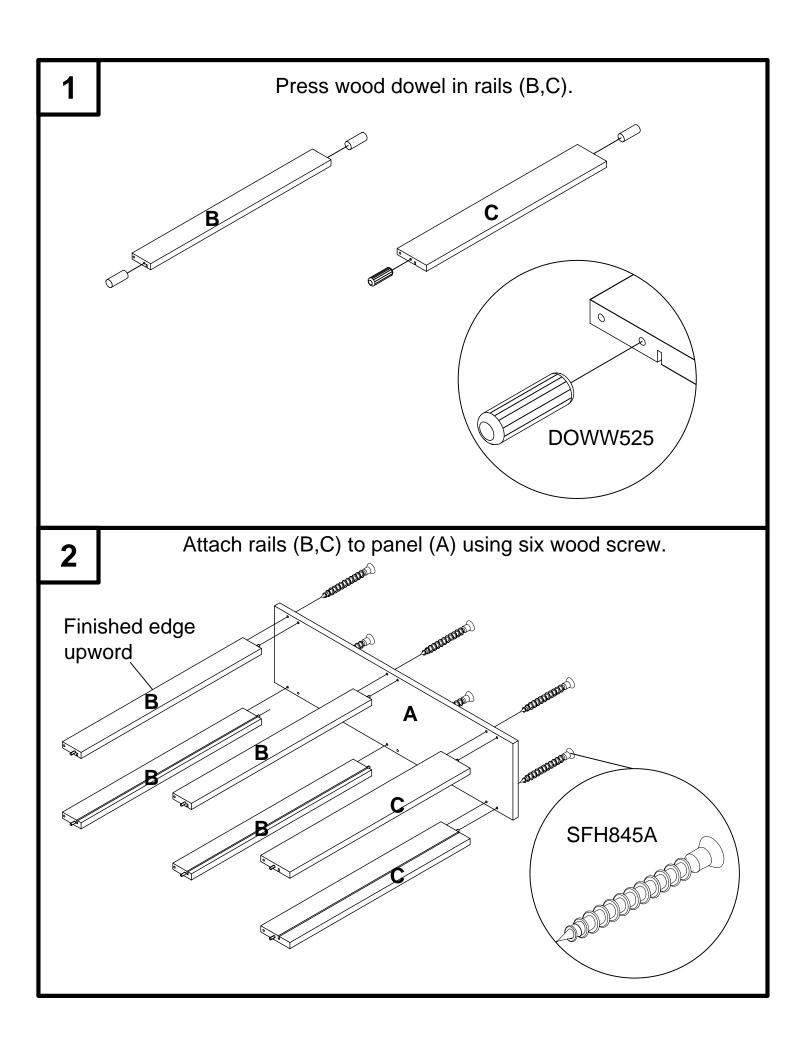

Silde part (I) into the slits in parts (B,C).

With six wood screws, attach another part (A) onto rails (B,C), as shown below.