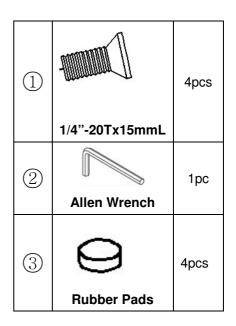

#### Hardware Enclosed:

#### **Assembly Instructions:**

- Remove all the components from their boxes and place them on a carpeted or scratch-free surface. Place the Top frame (A) at the ground and then insert Side leg (B) into the corresponding hole.
- 2. Attach Top frame (A) to Side legs (B) and secure with the Screws ① using the enclosed Allen Key②.

3. Flip the shelf unit in 180 degree and attach each Rubber Pads ③ at the corner of the shelf unit and then carefully place the Tempered Glass shelf (C) on top of Rubber Pads③.