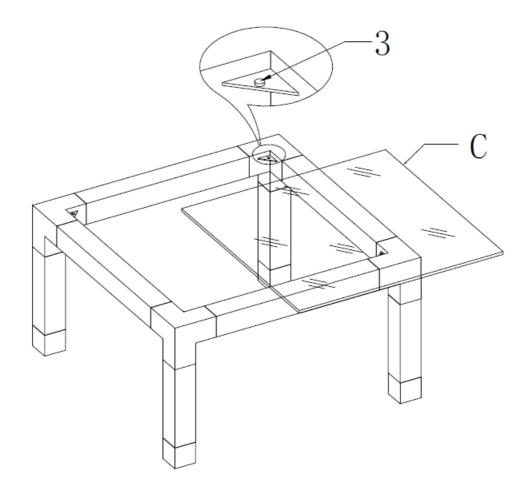

3. Flip the shelf unit in 180 degree and attach each Rubber Pads ③ at the corner of the shelf unit and then carefully place the Tempered Glass shelf (C) on top of Rubber Pads③.