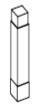

#### **Box 1:**

• (1pc) Top frame – A

• (4pcs) Side leg -B

• (1pc) Clear Tempered Glass Shelf -C

#### **Assembly Instructions:**

- Remove all the components from their boxes and place them on a carpeted or scratch-free surface. Place the Top frame (A) at the ground and then insert Side leg (B) into the corresponding hole.
- 2. Attach Top frame (A) to Side legs (B) and secure with the Screws ① using the enclosed Allen Key②.