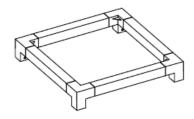

#### **Box 1:**

• (1pc) Top frame – A

• (4pcs) Side leg -B

• (1pc) Clear Tempered Glass Shelf -C

#### **Assembly Instructions:**

- Remove all the components from their boxes and place them on a carpeted or scratch-free surface. Place the Top frame (A) at the ground and then insert Side leg (B) into the corresponding hole.
- 2. Attach Top frame (A) to Side legs (B) and secure with the Screws ① using the enclosed Allen Key②.