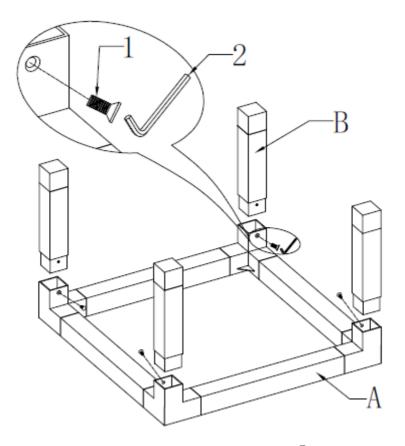

#### **Assembly Instructions:**

- Remove all the components from their boxes and place them on a carpeted or scratch-free surface. Place the Top frame (A) at the ground and then insert Side leg (B) into the corresponding hole.
- 2. Attach Top frame (A) to Side legs (B) and secure with the Screws ① using the enclosed Allen Key②.