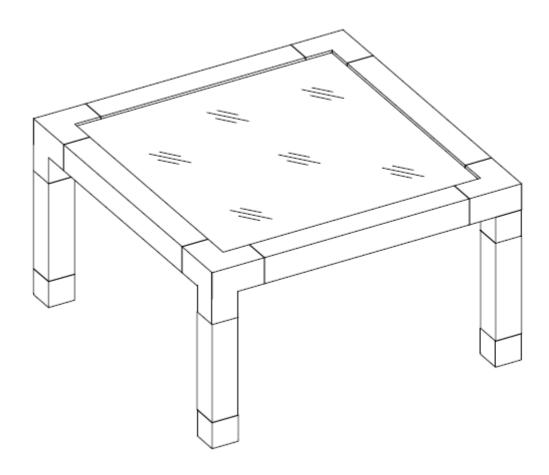

## Jacques Coffee Table

Assembly Instruction

• For ease of assembly two people are recommended.

#### Parts Included:

#### **Box 1:**

• (1pc) Top frame – A



• (4pcs) Side leg -B



• (1pc) Clear Tempered Glass Shelf -C



#### Hardware Enclosed:



#### **Assembly Instructions:**

- Remove all the components from their boxes and place them on a carpeted or scratch-free surface. Place the Top frame (A) at the ground and then insert Side leg (B) into the corresponding hole.
- 2. Attach Top frame (A) to Side legs (B) and secure with the Screws ① using the enclosed Allen Key②.



3. Flip the shelf unit in 180 degree and attach each Rubber Pads ③ at the corner of the shelf unit and then carefully place the Tempered Glass shelf (C) on top of Rubber Pads③.



### 4. Assembly is complete.