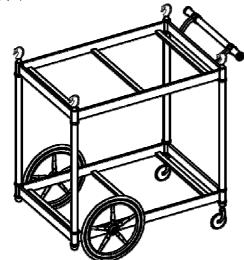

### Parts Included:

• (1pc) Cart - A

(2pcs) Lucite Ball - B

• (2pcs) Mirror glued on stainless steel plate - C

#### Assembly Instructions:

1. Remove all the components from carton and place them on a carpeted or scratch-free surface. Place the Cart (A) on the ground, and screw the Lucite Ball (B) to the both ends of the handlebar on Cart (A) tightly.