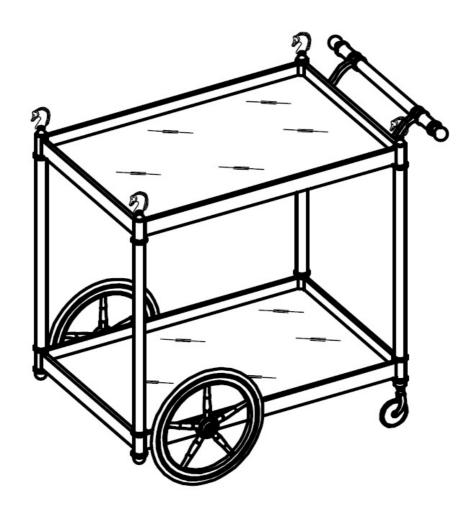

## **JONATHAN ADLER**

### **FURNITURE**

# Jacques Bar Cart

Assembly Instruction

• For easy assembly two people are recommended.

### Parts Included:

• (1pc) Cart - A



(2pcs) Lucite Ball - B



• (2pcs) Mirror glued on stainless steel plate - C



#### Assembly Instructions:

1. Remove all the components from carton and place them on a carpeted or scratch-free surface. Place the Cart (A) on the ground, and screw the Lucite Ball (B) to the both ends of the handlebar on Cart (A) tightly.



2. Carefully place the Mirror glued on stainless steel plate (C) on the assembled Cart. For easy assembly, put the longer side of Mirror (C) on first and lightly place the other side to the frame of assembled Cart as shown below.



## 3. Assembly is completed.