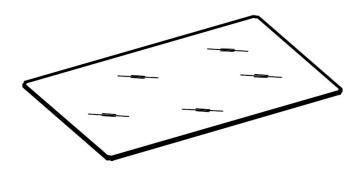

### Parts Included:

• (1pc) Cart - A

(2pcs) Lucite Ball - B

• (2pcs) Mirror glued on stainless steel plate - C

2. Carefully place the Mirror glued on stainless steel plate (C) on the assembled Cart. For easy assembly, put the longer side of Mirror (C) on first and lightly place the other side to the frame of assembled Cart as shown below.