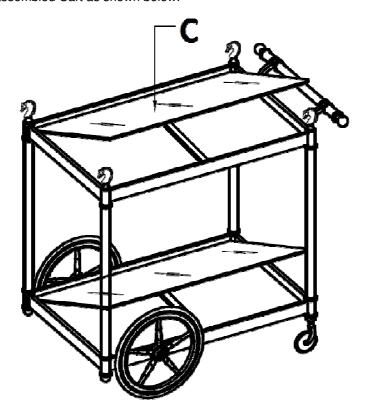

2. Carefully place the Mirror glued on stainless steel plate (C) on the assembled Cart. For easy assembly, put the longer side of Mirror (C) on first and lightly place the other side to the frame of assembled Cart as shown below.