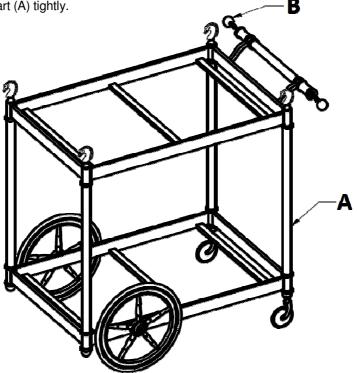

#### Assembly Instructions:

1. Remove all the components from carton and place them on a carpeted or scratch-free surface. Place the Cart (A) on the ground, and screw the Lucite Ball (B) to the both ends of the handlebar on Cart (A) tightly.

2. Carefully place the Mirror glued on stainless steel plate (C) on the assembled Cart. For easy assembly, put the longer side of Mirror (C) on first and lightly place the other side to the frame of assembled Cart as shown below.