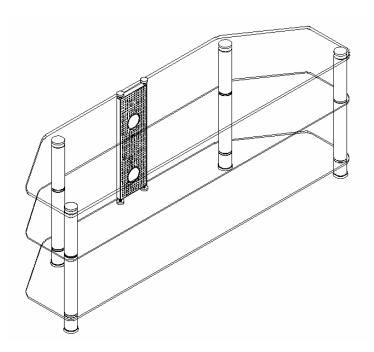

## **Assembly Instructions**

Model TVM-060

| Part Name | Part Description              |                                   |        | Qty   |
|-----------|-------------------------------|-----------------------------------|--------|-------|
|           | Description                   | Specification                     | Figure | હાપ્ર |
| T Glass   | Glass for top shelf           | Size:1530*450mm<br>Thickness:12mm |        | 1     |
| M Glass   | Glass for middle shelf        | Size:1530*425mm<br>Thickness:6mm  |        | 1     |
| B Glass   | Glass for bottom shelf        | Size:1530*450mm<br>Thickness:6mm  |        | 1     |
| T-L       | Long tube                     | Length:268mm<br>Diameter:50mm     |        | 4     |
| T-S       | Short tube                    | Length:190mm<br>Diameter:50mm     |        | 4     |
| FT        | Foot tube                     | Length:70mm<br>Diameter:50mm      |        | 4     |
| CC-L      | Chrome Cap(Large)             | Diameter:50mm<br>Thickness:8mm    |        | 4     |
| CC-S      | Chrome Cap (Small)            | Diameter:28mm<br>Thickness:8mm    |        | 4     |
| I B-1     | I bolt (NO.1)                 | Length:35mm<br>Diameter:10mm      |        | 4     |
| I B-2     | I bolt (NO.2)                 | Length:50mm<br>Diameter:10mm      |        | 8     |
| I B-3     | I bolt (NO.3)                 | Length:45mm<br>Diameter:6mm       |        | 4     |
| TES       | Tube end seal                 | Diameter:50mm<br>Thickness:2mm    | 9      | 20    |
| СТ        | Cable Tidy                    | Size:472*144mm<br>Thickness:20mm  |        | 1     |
| TOOL-1    | 5# Tool (Screw IB-1 and IB-2) |                                   |        | 1     |
| TOOL-2    | 3# Tool(Screw IB-3)           |                                   |        | 1     |

#### Stage 1

Please note stand is best assembled from the bottom up.

- 1.1 Screw in I bolts (I B-2) to the top of each foot tube (FT).
- 1.2 Place bottom shelf (B Glass) in position over each foot tube leg with I bolts passing through holes in each corner of the shelf. Then screw long tubes (T-L) onto each exposed bolt until tight.
- 1.3 Screw in I bolts (I B-2) to the top of each long tube (T-L).

### Stage 2

2.1 Place middle shelf (M Glass) in position over each long tube leg with I bolts passing through holes in each corner of the shelf. Then screw short tubes (T-S) onto I bolts until tight.

2.2 Screw in I bolts (I B-1) to top of short tubes.

2.3 Place top shelf (T Glass) over I bolts resting on short tubes.

2.4 Attach cable tidy to top glass and bottom glass with small chrome cap (CC-S) ---- screw I bolts(I B-3) to small chrome cap. Then screw I bolts through the cable tidy nuts.

2.5 Secure top glass with large chrome caps (CC-L)