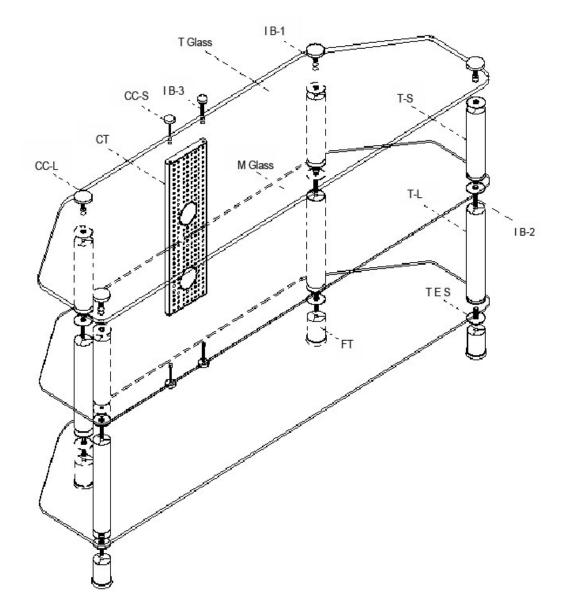

## **Assembly Instructions**

Model TVM-060

| Part Name | Part Description              |                                   |        | Qty   |
|-----------|-------------------------------|-----------------------------------|--------|-------|
|           | Description                   | Specification                     | Figure | હાપ્ર |
| T Glass   | Glass for top shelf           | Size:1530*450mm<br>Thickness:12mm |        | 1     |
| M Glass   | Glass for middle shelf        | Size:1530*425mm<br>Thickness:6mm  |        | 1     |
| B Glass   | Glass for bottom shelf        | Size:1530*450mm<br>Thickness:6mm  |        | 1     |
| T-L       | Long tube                     | Length:268mm<br>Diameter:50mm     |        | 4     |
| T-S       | Short tube                    | Length:190mm<br>Diameter:50mm     |        | 4     |
| FT        | Foot tube                     | Length:70mm<br>Diameter:50mm      |        | 4     |
| CC-L      | Chrome Cap(Large)             | Diameter:50mm<br>Thickness:8mm    |        | 4     |
| CC-S      | Chrome Cap (Small)            | Diameter:28mm<br>Thickness:8mm    |        | 4     |
| I B-1     | I bolt (NO.1)                 | Length:35mm<br>Diameter:10mm      |        | 4     |
| I B-2     | I bolt (NO.2)                 | Length:50mm<br>Diameter:10mm      |        | 8     |
| I B-3     | I bolt (NO.3)                 | Length:45mm<br>Diameter:6mm       |        | 4     |
| TES       | Tube end seal                 | Diameter:50mm<br>Thickness:2mm    | 9      | 20    |
| СТ        | Cable Tidy                    | Size:472*144mm<br>Thickness:20mm  |        | 1     |
| TOOL-1    | 5# Tool (Screw IB-1 and IB-2) |                                   |        | 1     |
| TOOL-2    | 3# Tool(Screw IB-3)           |                                   |        | 1     |

#### Stage 1

Please note stand is best assembled from the bottom up.

- 1.1 Screw in I bolts (I B-2) to the top of each foot tube (FT).
- 1.2 Place bottom shelf (B Glass) in position over each foot tube leg with I bolts passing through holes in each corner of the shelf. Then screw long tubes (T-L) onto each exposed bolt until tight.
- 1.3 Screw in I bolts (I B-2) to the top of each long tube (T-L).

### Stage 2

2.1 Place middle shelf (M Glass) in position over each long tube leg with I bolts passing through holes in each corner of the shelf. Then screw short tubes (T-S) onto I bolts until tight.

2.2 Screw in I bolts (I B-1) to top of short tubes.

2.3 Place top shelf (T Glass) over I bolts resting on short tubes.

2.4 Attach cable tidy to top glass and bottom glass with small chrome cap (CC-S) ---- screw I bolts(I B-3) to small chrome cap. Then screw I bolts through the cable tidy nuts.

2.5 Secure top glass with large chrome caps (CC-L)