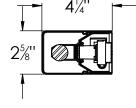

# **Ordering Information:**

| Model No.       |           | Lamp | Lamps |        | ons     | Mounting |         |
|-----------------|-----------|------|-------|--------|---------|----------|---------|
| Finish          | 120V      | Qty  | Lamp  | Н      | L       | D        | M       |
| Bright Aluminum | AMC115R8* | 1    | F15T8 | 2-5/8" | 18-3/8" | 4-1/4"   | 15-1/2" |
| Bright Aluminum | AMC117R8  | 1    | F17T8 | 2-5/8" | 24-3/8" | 4-1/4"   | 21-1/2" |
| Bright Aluminum | AMC125R8* | 1    | F25T8 | 2-5/8" | 36-3/8" | 4-1/4"   | 30-3/4" |
| Bright Aluminum | AMC132R8  | 1    | F32T8 | 2-5/8" | 48-3/8" | 4-1/4"   | 42-3/4" |