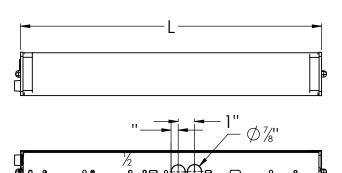

# **Ordering Information:**

| Model No.       |           | Lamp | Lamps |        | ons     | Mounting |         |
|-----------------|-----------|------|-------|--------|---------|----------|---------|
| Finish          | 120V      | Qty  | Lamp  | Н      | L       | D        | M       |
| Bright Aluminum | AMC115R8* | 1    | F15T8 | 2-5/8" | 18-3/8" | 4-1/4"   | 15-1/2" |
| Bright Aluminum | AMC117R8  | 1    | F17T8 | 2-5/8" | 24-3/8" | 4-1/4"   | 21-1/2" |
| Bright Aluminum | AMC125R8* | 1    | F25T8 | 2-5/8" | 36-3/8" | 4-1/4"   | 30-3/4" |
| Bright Aluminum | AMC132R8  | 1    | F32T8 | 2-5/8" | 48-3/8" | 4-1/4"   | 42-3/4" |