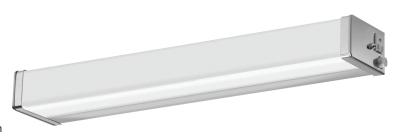

#### **Features**

Economy 1 light T8 wall bracket has a rectangular shape and can be mounted vertically or horizontally. Product includes chrome end caps, bright aluminum body, grounded convenience outlet and rotary turn switch located in the right end cap. Diffuser is extruded smooth white acrylic. Tools are not required for lamp replacement. Power supply connections can be made in a 2" x 4" handy-box (not included) or made inside the housing.