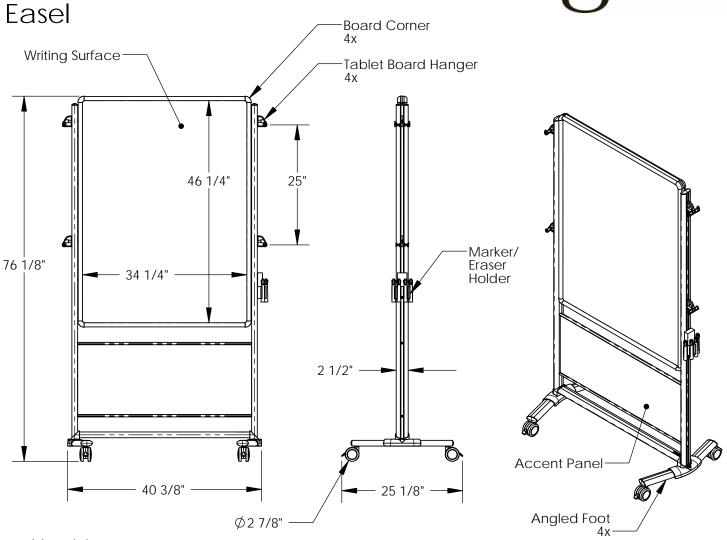

## Materials:

- Framing and Eraser/Marker Holder: Satin anodized aluminum extrusion

- Foot Castings: Powder coated die cast aluminum
  Writing Surfaces: Painted white 28 gage steel sheet
  Board Corners, Rail Caps, Tablet Hangers, and Hanger Pegs: Gray thermoplastic
- Swivel Casters with Wheel Locks: Thermoplastic Elastomer
- Accent Panels: Plastic

## Features:

- Writing surface on front and back.
- Has angled feet for grouping with other Nexus easels and/or IdeaWalls Includes 1 eraser and 4 assorted color dry erase markers.
- Designed to accommodate 4 Nexus Tablets hung from the side posts.
- The accent panels are available in 4 colors Carbon, Emerald, Sand, and Pacific Guaranteed for 10 years