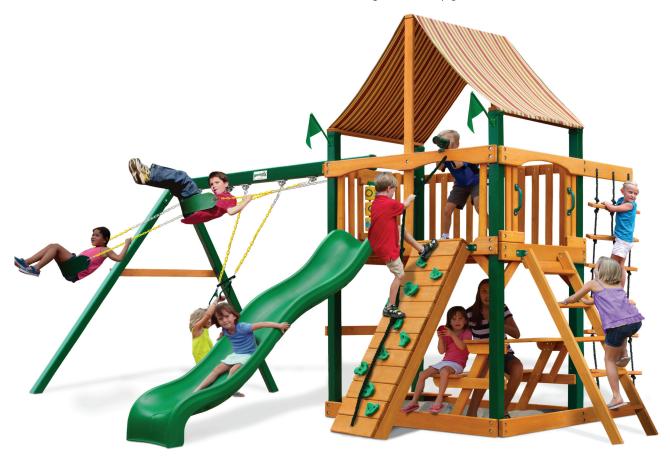

## Chateau™

w/ Timber Shield™ and Sunbrella® Weston Ginger Canopy

## PLAYSET FEATURES

- Wiki Wave Slide™
- Rock Wall with Climbing Rope
- Deluxe Rope Ladder
- Safe Entry Ladder
- Belt Swings 2
- Trapeze Swing
- Built-In Picnic Table
- Sandbox
- Tic-Tac-Toe Panel
- Steering Wheel
- Play Telescope
- Authentic Sunbrella® Canopy covering Platform

- 4x4 Maintenance-free Timber Shield™ Posts
   & Main Beams
- 4x6 3-Position Maintenancefree Timber Shield™ Swing Beam
- Patented One-Piece
  A-Frame Bracket
- Available in Cedar with a beautiful Amber Finish
- 10 Year Limited Warranty on Lumber, 1 Year on Accessories