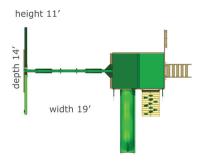

## DIMENSIONS

**ASSEMBLED:** *DIMS*: 19'W x 14'D x 11'H *DECK DIMS*: 4'W x 6'D *HEIGHT*: 5' *SWING SET WEIGHT*: 637 LBS.