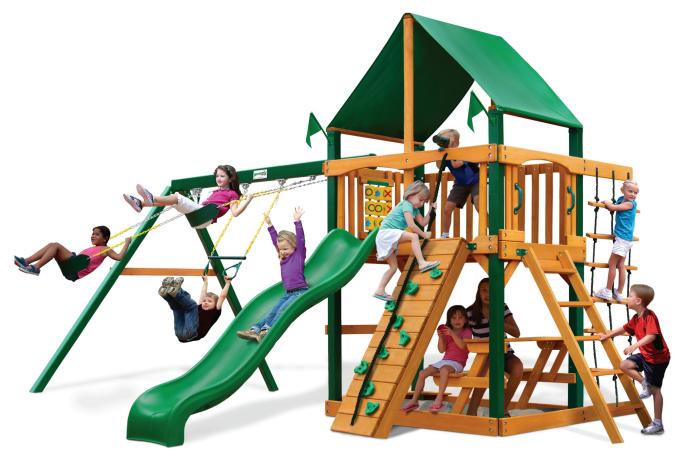

## PLAYSET FEATURES

- Wiki Wave Slide™
- Rock Wall with Climbing Rope
- Deluxe Rope Ladder
- Safe Entry Ladder
- Belt Swings 2
- Trapeze Swing
- Built-In Picnic Table
- Sandbox
- Tic-Tac-Toe Panel
- Steering Wheel
- Play Telescope
- Deluxe Green Vinyl Canopy covering Platform

- 4x4 Maintenance-free Timber Shield<sup>™</sup> Posts & Main Beams
- 4x6 3-Position Maintenancefree Timber Shield<sup>™</sup> Swing Beam
- Patented One-Piece A-Frame Bracket
- Available in Cedar with a beautiful Amber Finish
- 10 Year Limited Warranty on Lumber, 1 Year on Accessories