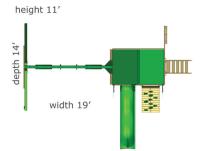

## DIMENSIONS

 ASSEMBLED:
 DIMS:
 19'W x 14'D x 11'H

 DECK DIMS:
 4'W x 6'D
 HEIGHT:
 5'

 SWING SET WEIGHT:
 637 LBS.