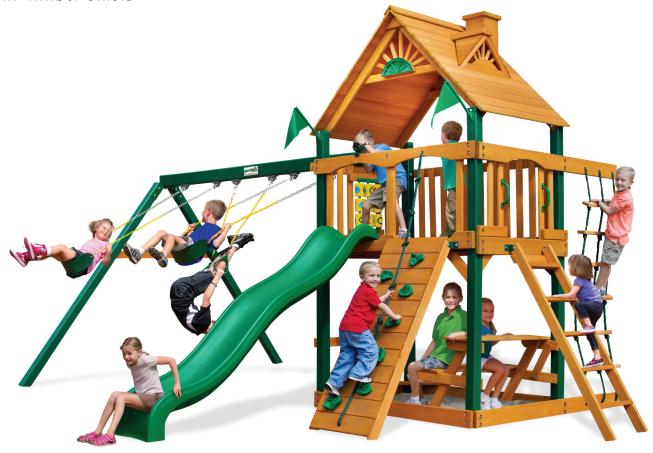

## Chateau™

w/ Timber Shield™

## PLAYSET FEATURES

- Wiki Wave Slide™
- Rock Wall with Climbing Rope
- Deluxe Rope Ladder
- Safe Entry Ladder
- Belt Swings 2
- Trapeze Swing
- Built-In Picnic Table
- Sandbox
- Tic-Tac-Toe Panel
- Steering Wheel
- Play Telescope
- Tongue & Groove Wood Roof featuring Sunbursts, Dormers and a Chimney

- 4x4 Maintenance-free Timber Shield™ Posts
  & Main Beams
- 4x6 3-Position Maintenancefree Timber Shield™ Swing Beam
- Patented One-Piece A-Frame Bracket
- Available in Cedar with a beautiful Amber Finish
- 10 Year Limited Warranty on Lumber, 1 Year on Accessories