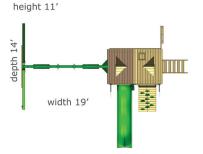

## Chateau™

w/ Timber Shield™



## PLAYSET FEATURES

- Wiki Wave Slide™
- Rock Wall with Climbing Rope
- Deluxe Rope Ladder
- Safe Entry Ladder
- Belt Swings 2
- Trapeze Swing
- Built-In Picnic Table
- Sandbox
- Tic-Tac-Toe Panel
- Steering Wheel
- Play Telescope
- Tongue & Groove Wood Roof featuring Sunbursts, Dormers and a Chimney

- 4x4 Maintenance-free Timber Shield™ Posts
  & Main Beams
- 4x6 3-Position Maintenancefree Timber Shield™ Swing Beam
- Patented One-Piece A-Frame Bracket
- Available in Cedar with a beautiful Amber Finish
- 10 Year Limited Warranty on Lumber, 1 Year on Accessories

## DIMENSIONS



## PACKAGED:

PALLET DIMS: 120"W x 47"D x 36"H

PALLET WEIGHT: 85 LBS.

# OF BOXES: 7

**SKU:** 01-0003-TS **UPC:** 870780008790