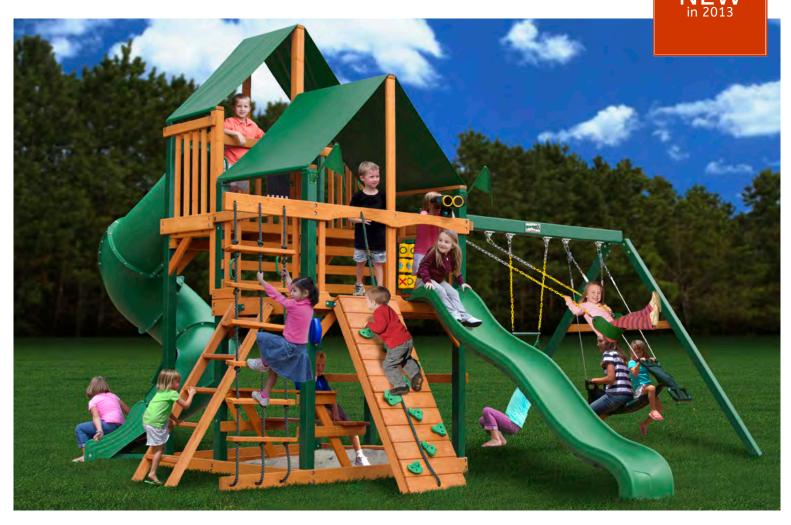

## Great Skye I Supreme CG™

ITEM#: 01-0030-2 UPC: 870780001135

## Playset Features

- Wiki Wave Slide™
- Radical Ride 7' Tube Slide
- Rock Wall with Climbing Rope
- Safe Entry Ladder
- Deluxe Rope Ladder
- Belt Swing
- Trapeze Swing
- Glider Swing designed for 1 or 2 riders
- Built-In Picnic Table
- Sandbox
- Tic-Tac-Toe Panel
- Chalkboard Kit
- Play Telephone
- Jumbo Binoculars
- Steering Wheel
- Telescope
- Flag Kit
- Safety Handles

- Authentic Sunbrella™
  Canopies covering Platforms
- 2 Play Platforms:
  - 5' High Platform: 4' x 6'
  - 7' High Platform: 2.5' x 6'
- 4x4 Solid Wood Framing
- 4x6 3-Position Swing Beam with Timber Shield™
- Maintenance-free Timber Shield™ covering on main beams
- Available in Cedar with a beautiful Amber Finish
- 10 Year Limited Warranty on Lumber, 1 Year on Accessories