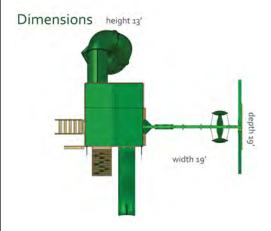

ASSEMBLED WEIGHT: 947 lbs SHIPPING WEIGHT: 1,032 lbs

Copyright © 2013 Gorilla Playsets, Inc. All Rights Reserved.