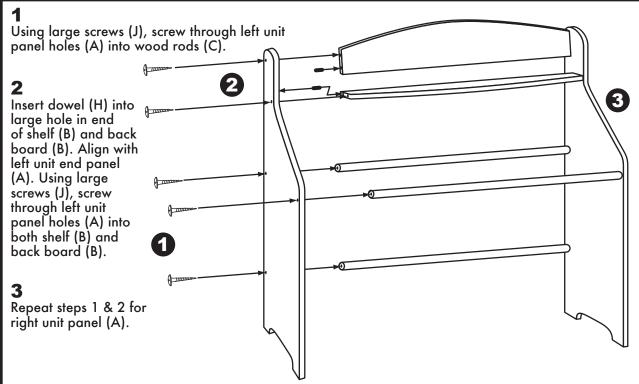

Tot Tutors, Inc. www.tottutors.com

561 . 995 . 8940 email: info@tottutors.com 6600 West Rogers Circle . Suite 13 Boca Raton . Florida . 33487 TB816 (primary) / TB818 (espresso) Store ALL Multi-Storage Unit

Made in China

Recommended for ages 3 - 8 years

This model is in compliance with ASTM toy safety standard F963 & CPSIA 2008



















Please read instructions completely before assembling. Assemble on a soft, smooth area. Adult assembly required.

## /!\WARNING: CHOKING HAZARD - Small parts NOT for children under 3 years.



Align 1 toy box side (G) with toy box back (E) and toy box front (F) - grooves facing inside box. Using large screws (J), screw through holes in toy box side (G) into both back and front panels.

Slide assembled toy box bottom (D) wheels down - into grooves.



Repeat step 4.

Align wheel (I) with holes in toy box bottom (D). Using 4 small screws (K), screw wheel to toy box bottom.

Repeat for remaining 3 wheels.



## Cleaning

Use only household soap or mild detergent and warm water. Wipe with damp cloth.