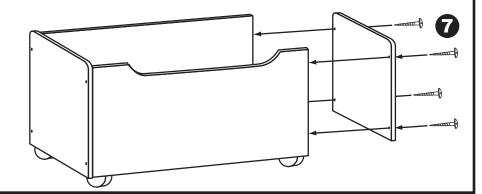

## /!\WARNING: CHOKING HAZARD - Small parts NOT for children under 3 years.

Align 1 toy box side (G) with toy box back (E) and toy box front (F) - grooves facing inside box. Using large screws (J), screw through holes in toy box side (G) into both back and front panels.