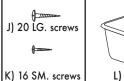

Slide assembled toy box bottom (D) wheels down - into grooves.

Repeat step 4.

Align wheel (I) with holes in toy box bottom (D). Using 4 small screws (K), screw wheel to toy box bottom.

Repeat for remaining 3 wheels.