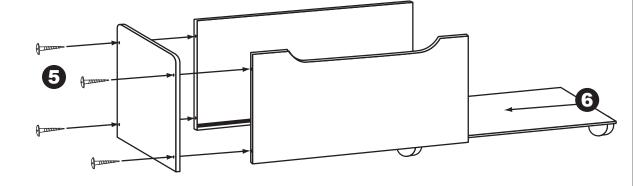

## /!\WARNING: CHOKING HAZARD - Small parts NOT for children under 3 years.

Align 1 toy box side (G) with toy box back (E) and toy box front (F) - grooves facing inside box. Using large screws (J), screw through holes in toy box side (G) into both back and front panels.