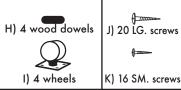

## /!\WARNING: CHOKING HAZARD - Small parts NOT for children under 3 years.

Align 1 toy box side (G) with toy box back (E) and toy box front (F) - grooves facing inside box. Using large screws (J), screw through holes in toy box side (G) into both back and front panels.

Slide assembled toy box bottom (D) wheels down - into grooves.

Repeat step 4.

Align wheel (I) with holes in toy box bottom (D). Using 4 small screws (K), screw wheel to toy box bottom.

Repeat for remaining 3 wheels.