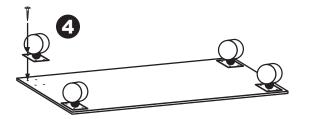

Slide assembled toy box bottom (D) wheels down - into grooves.

Repeat step 4.

Align wheel (I) with holes in toy box bottom (D). Using 4 small screws (K), screw wheel to toy box bottom.

Repeat for remaining 3 wheels.