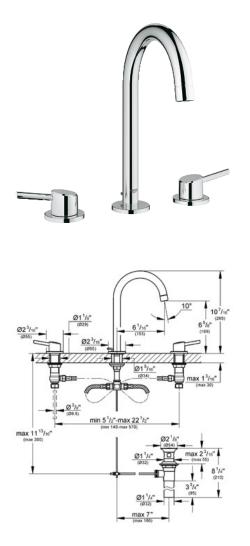

## CONCETTO Three-hole basin mixer 1/2" 20217

Pure Freude an Wasser

GROHE America, Inc | 200 North Gary Avenue, Suite G, Roselle, IL 60172 Phone: +1 (800) 444-7643 | Fax: +1 (800) 225-2778 | us-customerservice@grohe.com

## Three-hole basin mixer 1/2"

- GROHE EcoJoy<sup>®</sup> technology for less water and perfect flow
- Spout with flow control
- GROHE StarLight<sup>®</sup> finish
- Ceramic cartridge
- 1 1/4" pop-up waste set
- **GROHE QuickFix™** installation system with centering support
- Pressure resistant flexible connection hoses
- Between middle-body and side valves
- Union nut with 7/16" drilling
- Max Flow Rate 1.5 gpm (5.7 L/min)