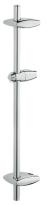

## Product Description: 24" Shower Bar

#### Standard Specification:

- GROHE StarLight® finish
- GROHE QuickFix® (adjustable distance between wall
- shower holders for adaption to existing drillings)
- Wall mount
- Adjustable distance between wall mount shower holders (for adapting to existing piping)
- Glide element with sviwel holder
- Wall brackets with trays and integrated shower holder