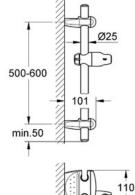

## Product Description: 24" Shower Bar

#### Standard Specification:

- GROHE StarLight® finish
- GROHE QuickFix® (adjustable distance between wall
- shower holders for adaption to existing drillings)
- Wall mount
- Adjustable distance between wall mount shower holders (for adapting to existing piping)
- Glide element with sviwel holder
- Wall brackets with trays and integrated shower holder