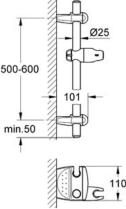

## Product Description: 24" Shower Bar

#### Standard Specification:

- GROHE StarLight® finish
- GROHE QuickFix® (adjustable distance between wall
- shower holders for adaption to existing drillings)
- Wall mount
- Adjustable distance between wall mount shower holders (for adapting to existing piping)
- Glide element with sviwel holder
- Wall brackets with trays and integrated shower holder