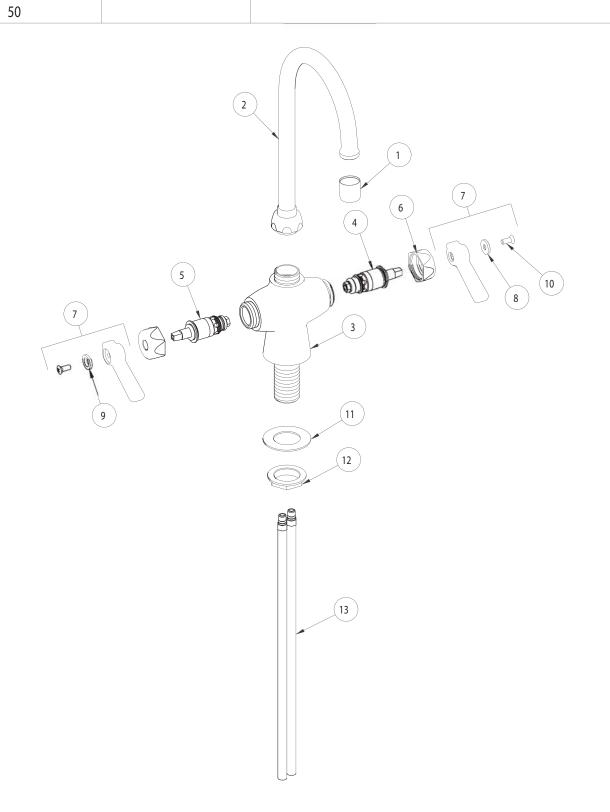

PARTS LIST

BY: JAR CHK'D:

CHK'D:

BY: JAR CHICAGO FINISH: AS SPECIFIED DATE:

DATE: 6-5-01

| ITEM NO. | PART NO. | DESCRIPTION                      | ITEM NO. | PART NO. | DESCRIPTION          |
|----------|----------|----------------------------------|----------|----------|----------------------|
| 1        | E3       | SOFTFLO OUTLET                   | 8        | 633-123  | INDEX BUTTON (BLUE)  |
| 2        | GN2A     | FOR PARTS SEE GN2A               | 9        | 633-023  | INDEX BUTTON (RED)   |
| 3        |          | VALVE BODY (NOT SOLD SEPARATELY) | 10       | 420-010  | SCREW                |
| 4        | 1-099XT  | QUATURN UNIT (RH)                | 11       | 50-014   | STEEL WASHER         |
| 5        | 1-100XT  | QUATURN UNIT (LH)                | 12       | 50-003   | LOCKNUT              |
| 6        | 444-005  | CAP NUT                          | 13       | 50-101K  | SUPPLY TUBE ASSEMBLY |
| 7        | 369PR    | LEVER HANDLE ASSEMBLY            |          |          |                      |