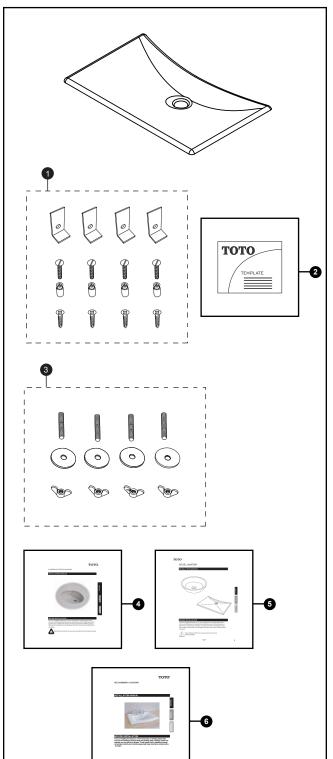

## WAZA<sup>™</sup> NOIR<sup>™</sup> Lavatory Vessel Under Counter Self-Rimming

| No. | Part Number | Description                               | Qty |
|-----|-------------|-------------------------------------------|-----|
| 1   | THU077      | Mounting hardware - Under Counter         | 2   |
| 2   | 0GU155      | Template                                  | 1   |
| 3   | THU710      | Mounting hardware - Vessel                | 1   |
| 4   | 0GU035-2    | Installation Instructions - Under Counter | 1   |
| 5   | 0GU055      | Installation Instructions - Vessel        | 1   |
| 6   | 0GU040-3    | Installation Instructions - Self-Rimming  | 1   |