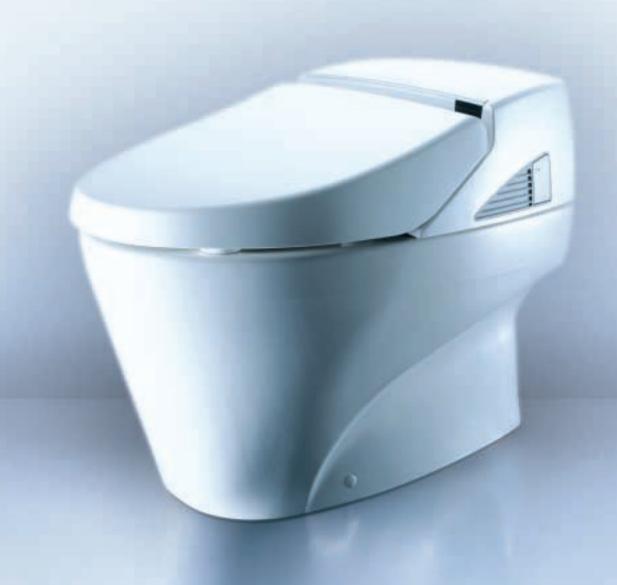

## NEOREST

## AN EXPERIENCE BEYOND WORDS

Features: Cyclone Siphon Jet, Sanagloss™ ceramic glaze, Auto lid open and close Auto Flush, Convenient remote control, Adjustable heated seat, Washlet with three wash modes (front, rear, soft), Adjustable spray position, Oscillating and pulsing comfort washing, Energy saver timer, Built-in air purifying system.

## MS990CG Neorest 600

**■ SPECIFICATIONS** 

Water Use: 1.6 Gpf/6.0 Lpf with

alternate 1.2 Gpf/4.5 Lpf

Flush System: Cyclone Siphon Jet

Min. Water Pressure: 20 psi

Water Surface: 11-3/8" x 7-7/8"

Trap Diameter: 2-1/8"
Rough In: 12" rough in
Trap Seal: 2-7/16"