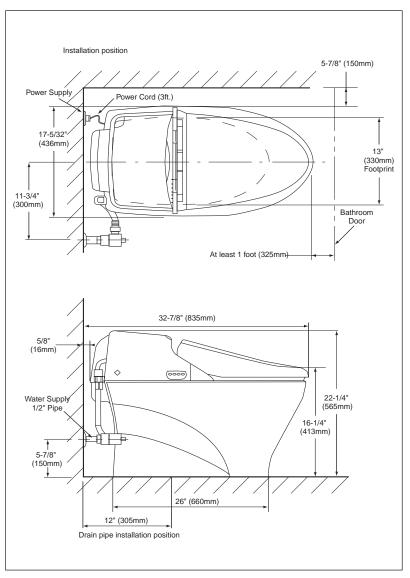

## MS990CG Neorest 600

**■ SPECIFICATIONS** 

Water Use: 1.6 Gpf/6.0 Lpf with

alternate 1.2 Gpf/4.5 Lpf

Flush System: Cyclone Siphon Jet

Min. Water Pressure: 20 psi

Water Surface: 11-3/8" x 7-7/8"

Trap Diameter: 2-1/8"
Rough In: 12" rough in
Trap Seal: 2-7/16"

These dimensions and specifications are subject to change without notice.

Neorest 600 MS990CG

Power Rating 120V AC, 60 Hz.1277W
Power Cord Maximum length: 3 ft
Water Feature Adjustable Water Flow Rate

Rear washing: from 9 to 14.5 oz/min. Soft washing: from 9 to 14.5 oz/min. Front washing: from 9.5 to 14.5 oz/min.