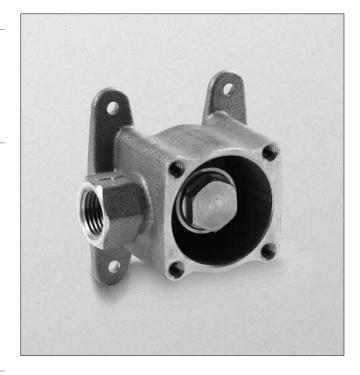

### **FEATURES**

- Corrosion resistant bronze valve body construction
- 1/2" NPT connection

### PRODUCT SPECIFICATION

The body spray valve shall have a corrosion resistant bronze valve body construction. Product shall have a 1/2" NPT connection. Body spray valve shall be TOTO Model TS1B.