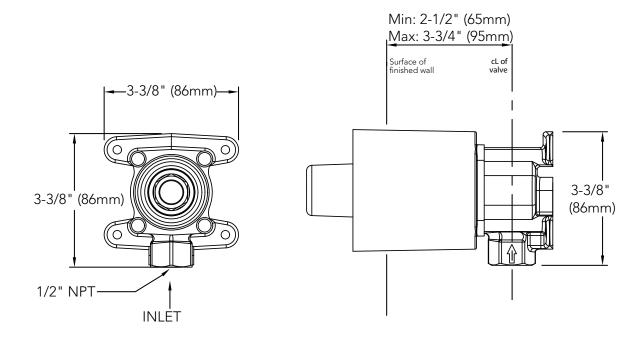

### **FEATURES**

- Corrosion resistant bronze valve body construction
- 1/2" NPT connection

### PRODUCT SPECIFICATION

The body spray valve shall have a corrosion resistant bronze valve body construction. Product shall have a 1/2" NPT connection. Body spray valve shall be TOTO Model TS1B.

### **SPECIFICATIONS**

Warranty

Lifetime Limited Warranty

(Residential Use)

One Year (Commercial Use)

Material BronzeShipping Weight 3.0 lbs.

Shipping Dimensions 7-5/8"L x 5-1/8"W x 6-1/2"H