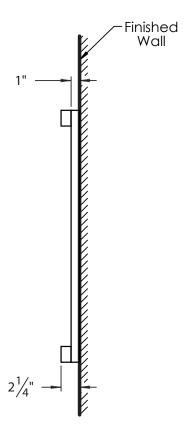

## **ROUGHING-IN DIMENSIONS**

Please Note: All drawings contain the necessary measurements which are subject to standard industry tolerances. They are stated in inches and are non-binding. Exact measurements, in particular for customized installation scenarios, can only be taken from the finished product.

SIDE VIEW

Customer Service: 561-274-2110

www.decolav.com