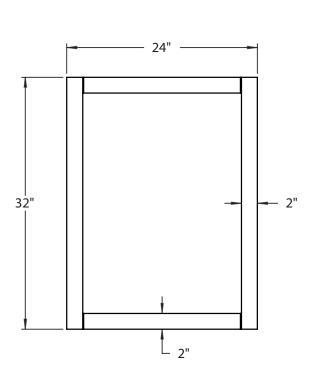

## **PRODUCT MEASUREMENTS**

Width: 24" Depth: 2.25" Height: 32"

## **ROUGHING-IN DIMENSIONS**

Please Note: All drawings contain the necessary measurements which are subject to standard industry tolerances. They are stated in inches and are non-binding. Exact measurements, in particular for customized installation scenarios, can only be taken from the finished product.