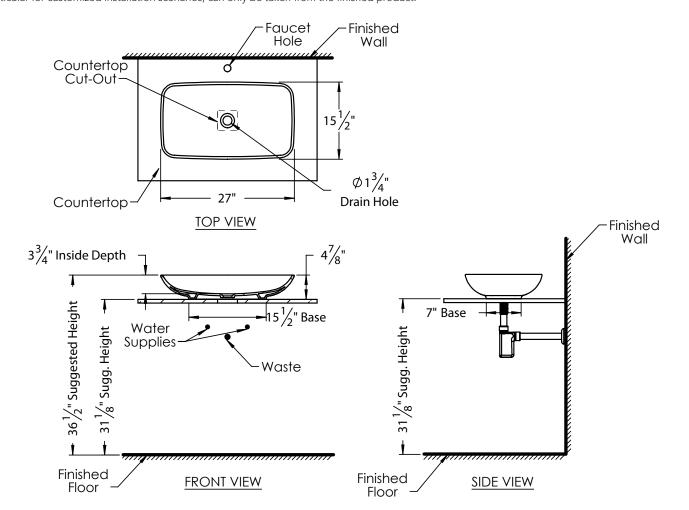

## PRODUCT MEASUREMENTS

Width: 27"Depth: 15.5"Height: 4.88"

• Inside Bowl Depth: 3.75"

## **ROUGHING-IN DIMENSIONS**

Please Note: All drawings contain the necessary measurements which are subject to standard industry tolerances. They are stated in inches and are non-binding. Exact measurements, in particular for customized installation scenarios, can only be taken from the finished product.