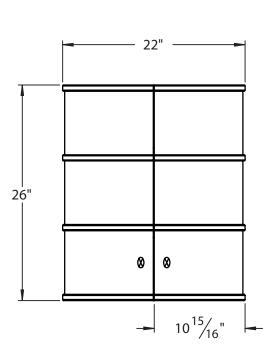

## **PRODUCT MEASUREMENTS**

- Width: 22"
- Depth: 8.75"
- Height: 26"

## **ROUGHING-IN DIMENSIONS**

Please Note: All drawings contain the necessary measurements which are subject to standard industry tolerances. They are stated in inches and are non-binding. Exact measurements, in particular for customized installation scenarios, can only be taken from the finished product.

FRONT VIEW

Wall

SIDE VIEW