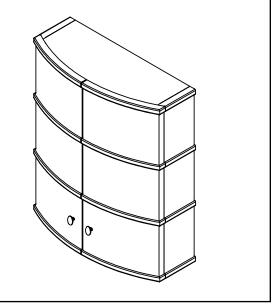

#### 5253 Series 22" Wall Cabinet

- Available in Antique White (AWH) or Mahogany (MMG) Finish •
- Solid Wood Frame
- **Curved Front Doors**
- Satin Nickel Hardware
- Adjustable Interior Shelf