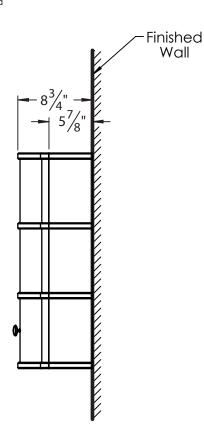

## **PRODUCT MEASUREMENTS**

- Width: 22"
- Depth: 8.75"
- Height: 26"

## **ROUGHING-IN DIMENSIONS**

Please Note: All drawings contain the necessary measurements which are subject to standard industry tolerances. They are stated in inches and are non-binding. Exact measurements, in particular for customized installation scenarios, can only be taken from the finished product.

FRONT VIEW

Wall

SIDE VIEW