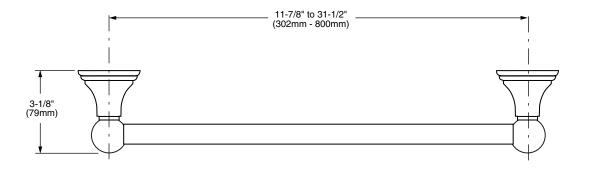

## Features:

- Solid Brass Construction
- Concealed Mounting

|                     | Product Number |
|---------------------|----------------|
| Towel Bar - 11 7/8" | 508/300        |
| Towel Bar - 18 1/8" | 508/460        |
| Towel Bar - 23 5/8" | 508/600        |
| Towel Bar - 31 1/2" | 508/800        |

**IMORTANT:** These measurements are subject to change or cancellation. No resposibility is assumed for use of superseded or voided pages.