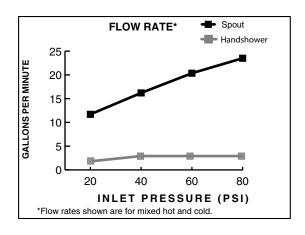

## Features:

- European Minimalist Design
- Cast brass spout and valves
- Ceramic disc valve cartridge
- Hand shower features 5 ft. (1.5m) metal hose

Maximum Flow Rate: 2.2 GPM (8.3L/min)

|                                              | Handle Type | Product Number |
|----------------------------------------------|-------------|----------------|
| Børma by Jado Roman Tub Set                  | Knob        | 814/083        |
| Børma by Jado Roman Tub Set<br>w/Hand Shower | Knob        | 814/084        |