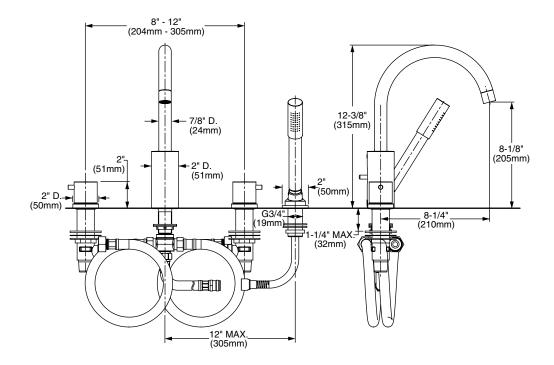

## Features:

- European Minimalist Design
- Cast brass spout and valves
- Ceramic disc valve cartridge
- Hand shower features 5 ft. (1.5m) metal hose

Maximum Flow Rate: 2.2 GPM (8.3L/min)

|                                              | Handle Type | Product Number |
|----------------------------------------------|-------------|----------------|
| Børma by Jado Roman Tub Set                  | Knob        | 814/083        |
| Børma by Jado Roman Tub Set<br>w/Hand Shower | Knob        | 814/084        |

| Available Finishes: | Finish Code |
|---------------------|-------------|
| Polished Chrome     | 100         |

IMORTANT: These measurements are subject to change or cancellation. No resposibility is assumed for use of superseded or voided pages.