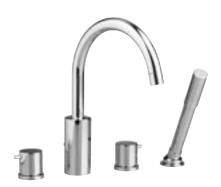

## Features:

- European Minimalist Design
- Cast brass spout and valves
- Ceramic disc valve cartridge
- Hand shower features 5 ft. (1.5m) metal hose

Maximum Flow Rate: 2.2 GPM (8.3L/min)

|                                              | Handle Type | Product Number |
|----------------------------------------------|-------------|----------------|
| Børma by Jado Roman Tub Set                  | Knob        | 814/083        |
| Børma by Jado Roman Tub Set<br>w/Hand Shower | Knob        | 814/084        |