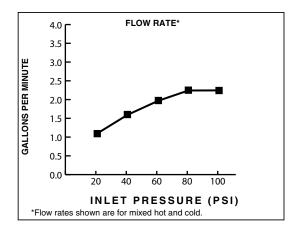

## BORMA by JADO Two-Handle Wall Mount Faucet

- European Minimalist Design
- Cast brass spout and side valves
- Ceramic disc valve cartridge

Maximum Flow Rate: 2.2 GPM (8.3L/min)

| Kit Options                                                              | Handle Type | Product Number |
|--------------------------------------------------------------------------|-------------|----------------|
| Børma by Jado Two-Handle<br>Wall Mount Faucet<br>(includes Rough & Trim) | Knob        | 814/802        |