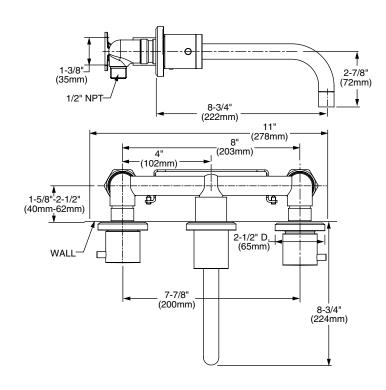

| Rough & Trim Options | Handle Type | Product Number |
|----------------------|-------------|----------------|
| Trim Only            |             | 814/175        |
| Rough Only           |             | 899/997/191    |

| Available Finishes: | Finish Code |
|---------------------|-------------|
| Polished Chrome     | 100         |

IMORTANT: These measurements are subject to change or cancellation. No resposibility is assumed for use of superseded or voided pages.