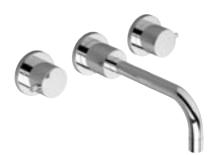

## BORMA by JADO Two-Handle Wall Mount Faucet

- European Minimalist Design
- Cast brass spout and side valves
- Ceramic disc valve cartridge

Maximum Flow Rate: 2.2 GPM (8.3L/min)

| Kit Options                                                              | Handle Type | Product Number |
|--------------------------------------------------------------------------|-------------|----------------|
| Børma by Jado Two-Handle<br>Wall Mount Faucet<br>(includes Rough & Trim) | Knob        | 814/802        |