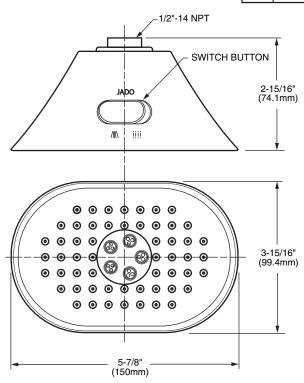

## Features:

- 1/2" NPT
- Brass Construction
- Two functions; spray and center massage
- Unique toggle button to switch functions
- Easy clean rubber nozzles

Maximum Flow Rate: 2.5 GPM (9.5L/min)

|                       | Product Number |
|-----------------------|----------------|
| 2 Function Showerhead | 860/085        |

IMPORTANT: These measurements are subject to change or cancellation. No responsibility is assumed for use of superseded or voided pages.