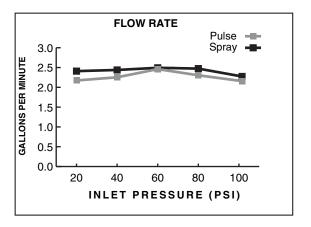

## Features:

- 1/2" NPT
- Brass Construction
- Two functions; spray and center massage
- Unique toggle button to switch functions
- Easy clean rubber nozzles

Maximum Flow Rate: 2.5 GPM (9.5L/min)

|                       | Product Number |
|-----------------------|----------------|
| 2 Function Showerhead | 860/085        |