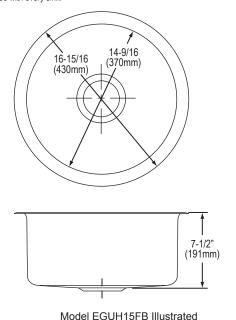

### **DESIGN FEATURES**

Bowl Depth: 7-1/2" (191mm) Finish: Exposed surfaces are hand polished to a Soft

Highlighted Satin finish.

Underside: Fully protected by heavy duty Sound Guard® undercoating to dampen sound and reduce condensation.

Drain Opening: 3-1/2" (89mm).

Note: All Elkay undermount sinks are designed to affix to the

underside of any solid surface countertop.

Sink complies with ASME A112.19.3-2008 / CSA B45.4-08

These sinks are listed by the International Association of Plumbing and Mechanical Officials as meeting the requirements of the Uniform Plumbing Code.

## SINK DIMENSIONS\*

| Model<br>Number | Outside<br>Diameter | Inside<br>Diameter | Depth   | Cutout in Countertop | Minimum<br>Cabinet<br>Size |
|-----------------|---------------------|--------------------|---------|----------------------|----------------------------|
| EGUH15FB        | 16-15/16            | 14-9/16            | 7-1/2   | See                  | 21                         |
|                 | (430mm)             | (370mm)            | (191mm) | Template**           | (533mm)                    |

<sup>\*</sup>Length is left to right. Width is front to back.
\*\*Template is packed with every sink.

In keeping with our policy of continuing product improvement. Elkay reserves the right to change

product specifications without notice. Please visit elkayusa.com for most current version of Elkay