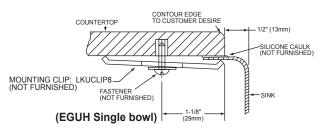

## **OPTIONAL ACCESSORIES**

Bottom Grid: LKWRBG14SS

Drain: LK99

Mounting Clip: LKUCLIP8 SINK PACKAGE(S)

| MODEL       | SINK     | <b>BOTTOM GRID</b> | QTY | DRAIN | QTY |
|-------------|----------|--------------------|-----|-------|-----|
| EGUH15FBDBG | EGUH15FB | LKWROBG15SS        | 1   | LK99  | 1   |

Installation Profile of EGUH Single Bowl Models The template provided with each EGUH sink provides the only type of installation recommended by Elkay.

Model EGUH15FB

This specification describes an Elkay product with design, quality and functional benefits to the user. When making a comparison of other producers' offerings, be certain these features are not overlooked.