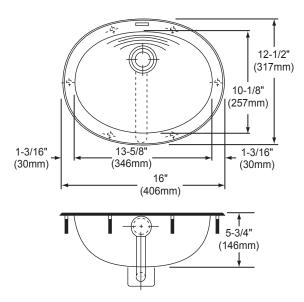

## **SINK DIMENSIONS\***

|   | Model<br>Number | Overall       |                | Inside Bowl    |                  |               | With<br>Overflow | Minimum<br>Cabinet<br>Size | Ship.<br>Wt.<br>Lbs. |
|---|-----------------|---------------|----------------|----------------|------------------|---------------|------------------|----------------------------|----------------------|
| l |                 | L             | W              | L              | W                | D             |                  |                            |                      |
| I | LLVR1310        | 16<br>(406mm) | 12½<br>(317mm) | 13%<br>(346mm) | 101/8<br>(257mm) | 5¾<br>(146mm) | Yes              | 21<br>(533mm)              | 7                    |

<sup>\*\*</sup> Template 1000001244 is packed with every sink.

Model LLVR1310

Model LLVR1310 Illustrated

In keeping with our policy of continuing product improvement, Elkay reserves the right to change product specifications without notice. Please visit elkay.com for the most current version of Elkay product specification sheets.