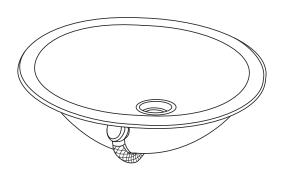

# Lustertone® Oval Lavatory Without Faucet Ledge Model LLVR1310

<sup>\*\*</sup> Template 1000001244 is packed with every sink.

Model LLVR1310

Model LLVR1310 Illustrated

In keeping with our policy of continuing product improvement, Elkay reserves the right to change product specifications without notice. Please visit elkay.com for the most current version of Elkay product specification sheets.