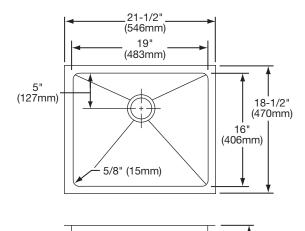

### SINK DIMENSIONS\*

| Model        | Overall                                   |                                           | Inside Bowl   |               |               | Cutout in  | Minimum<br>Cabinet |
|--------------|-------------------------------------------|-------------------------------------------|---------------|---------------|---------------|------------|--------------------|
| Number       | L                                         | W                                         | L             | W             | D             | Countertop | Size               |
| PLAFRU191610 |                                           | 18 <sup>1</sup> / <sub>2</sub><br>(470mm) | 19<br>(483mm) | 16<br>(406mm) | 10<br>(254mm) | Template** | 27<br>(686mm)      |
| PLAFRU281610 | 30 <sup>1</sup> / <sub>2</sub><br>(775mm) | 18 <sup>1</sup> / <sub>2</sub><br>(470mm) | 28<br>(711mm) | 16<br>(406mm) | 10<br>(254mm) |            | 36<br>(914mm)      |

<sup>\*</sup>Length is left to right. Width is front to back.

# Model PLAFRU191610