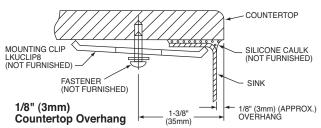

### Installation Profile of PLAFRU Models

The template provided with each sink provides the only type of installation recommended by Elkay.

5/8" (15mm)

30-1/2" (775mm) 28 (711mm) 18-1/2" (127mm) (470mm) 16 (406mm) 5/8" (15mm) 10" (254mm) 5/8" (15mm)

## **OPTIONAL ACCESSORIES**

Drains: LK335, LK372. Mounting Clip: LKUCLIP8.