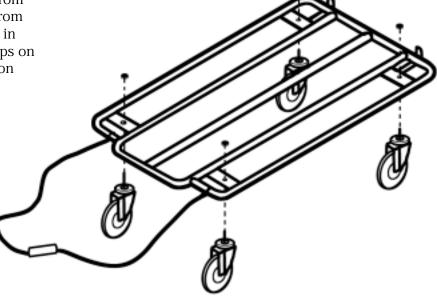

## **Assembly instructions:**

1. Remove Kennel Kart frame from carton and insert wheel bolts from underside through screw holes in corners. Backstop/tie down loops on rear of Kart should be located on top of frame facing up.

**2.** Check to make sure all four wheels are level. Thread a large washer, smaller lockwasher and nut onto each wheel bolt. Tighten nuts securely.