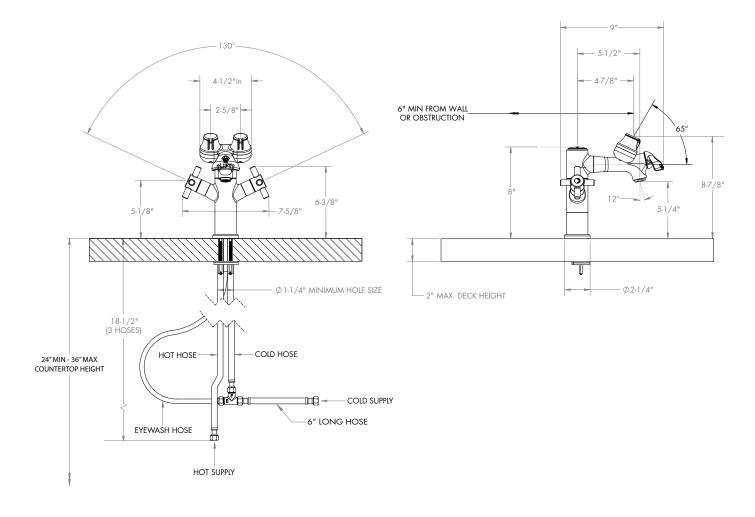

## EyeSaver® Single Post Laboratory Faucet with Integrated Eyewash SEF-1850

**ROUGH-IN** 

#### FRONT VIEW

#### SIDE VIEW (LESS HOSES)

NOTE: 1. All dimensions are in inches (millimeters) unless otherwise specified and are subject to change without notice.

THIS SPACE FOR ARCHITECT/ENGINEER APPROVAL.