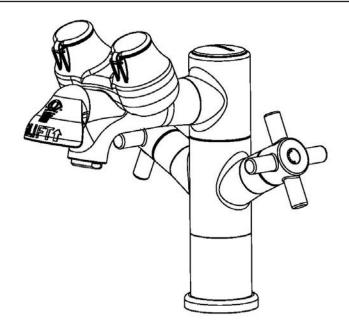

### EyeSaver® Single Post Laboratory Faucet with Integrated Eyewash

**SPECIFICATION** 

The Speakman SEF-1850 is a NSF 61 compliant single post laboratory faucet with an integrated ANSI compliant aerated eyewash. Dedicated water ways allow the faucet and eyewash to work independently of each other.

#### **EYEWASH FEATURES:**

- Lift handle activator
- Dedicated water channel for eyewash
- Aerated plated spray outlets with flip-top dust covers
- 2 gpm (7.57 L/min) flow rate at 30 PSI
- Tepid water ready

#### **FAUCET FEATURES:**

- Lead-free brass construction
- ¼ turn ceramic cartridges
- Cross handles with color-coded indexes
- Swivel or rigid spout up to 100 degrees
- Single post installation
- 1.5 gpm (5.7 L/min) flow rate