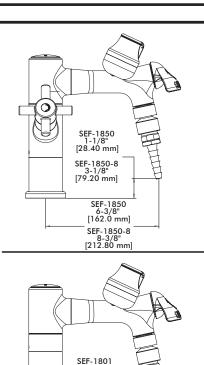

## What You Need To Know: Instructions for Adding Serrated Tip Option Tools: To Models: Required: \* Aerator Wrench (included) SEF-1850 SEF-1850-8 SEF-1801 **SPEAKMAN** 05-1899 SEF-1801-8 \*Adjustable Wrench Important Notes: Be sure to read instructions thoroughly before beginning installation. Do not overtighten any connections or damage may occur. Safety Tips: Need Help? Cover your drain to prevent loss of parts. For additional assistance or service call: Maintenance: **SPEAKMAN** Company Keep the serrated tip looking new by cleaning it periodically with a soft cloth. Avoid abrasive 400 Anchor Mill Road New Castle, DE 19720 cleaners, steel wool, and harsh chemicals as these will dull the finish and void your warranty. PHONE: 800-537-2107 Warranty: EMAIL: customerservice@speakmancompany.com Warranty information can be found at: www.speakmancompany.com WEB: www.speakmancompany.com 92-SEF-1850-ST-R1