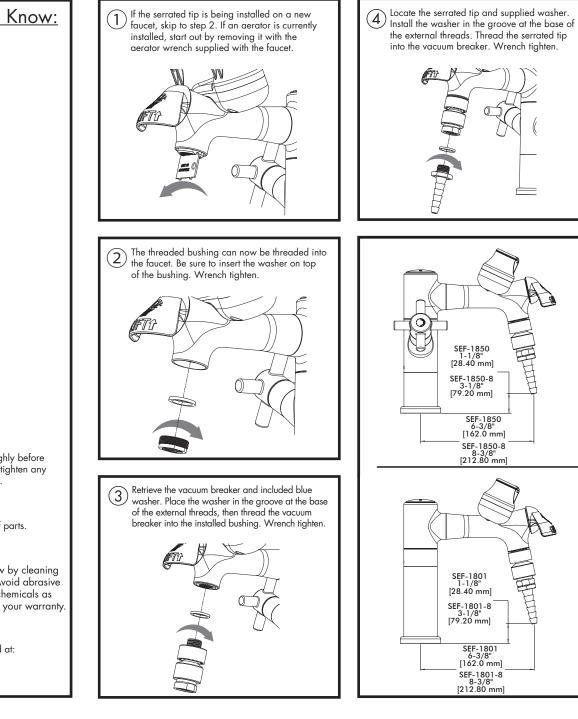

## What You Need To Know: Instructions for Adding Serrated Tip Option Tools: To Models: Required: \* Aerator Wrench (included) SEF-1850 SEF-1850-8 SEF-1801 **SPEAKMAN** 05-1899 SEF-1801-8 \*Adjustable Wrench Important Notes: Be sure to read instructions thoroughly before beginning installation. Do not overtighten any connections or damage may occur. Safety Tips: Need Help? Cover your drain to prevent loss of parts. For additional assistance or service call: Maintenance: **SPEAKMAN** Company Keep the serrated tip looking new by cleaning it periodically with a soft cloth. Avoid abrasive 400 Anchor Mill Road New Castle, DE 19720 cleaners, steel wool, and harsh chemicals as these will dull the finish and void your warranty. PHONE: 800-537-2107 Warranty: EMAIL: customerservice@speakmancompany.com Warranty information can be found at: www.speakmancompany.com WEB: www.speakmancompany.com 92-SEF-1850-ST-R1