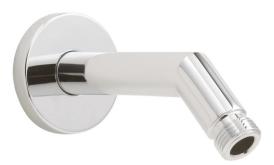

# SPEAKMAN® S-2540

## Neo Arm and Flange

## FEATURES:

- Brass construction arm & metal wall flange
- 7 in. length
- 1/2 in. NPTM inlet and outlet