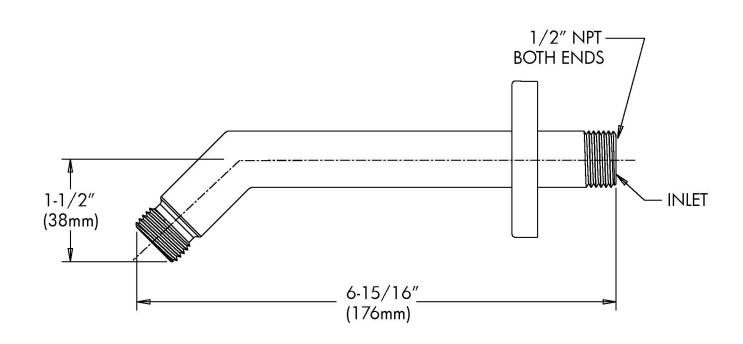

### DIMENSIONS: NOTE: 1. All dimensions are in inches (millimeters) unless otherwise specified and are subject to change without notice.

| Architect/Engineer Approval Space: | SPEAKMAN<br>400 ANCHOR MILL ROAD | P: 800-537-2107<br>F: 800-977-2747 |
|------------------------------------|----------------------------------|------------------------------------|
|                                    | NEW CASTLE, DE 19720             | W: WWW.SPEAKMAN.COM                |
| 1/                                 |                                  | D. ILINE 2015                      |

## FEATURES:

- Brass construction arm & metal wall flange
- 7 in. length
- 1/2 in. NPTM inlet and outlet