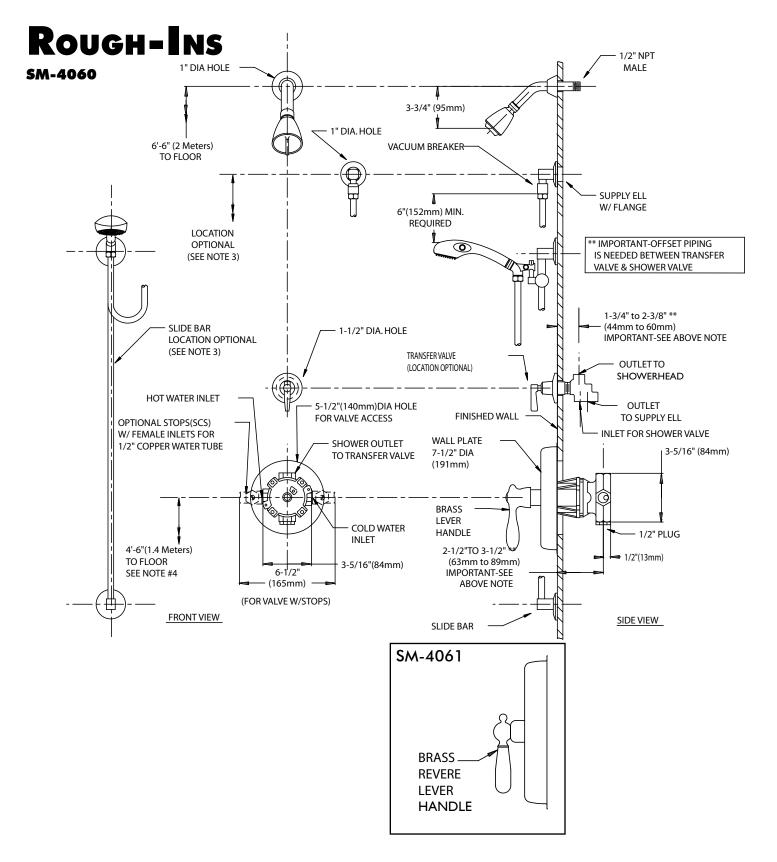

### **GENERAL SPECIFICATION**

Versatile shower system includes Sentinel Mark II\* concealed anti-scald balanced pressure valve and hand held spray combination. Chrome plated brass wall plate with metal index. Chrome plated brass lever handle. Independent center sleeve allows up to 1" of rough-in variation. Adjustable temperature limit stop. Brass body. Pressure balancing module. Ceramic temperature regulating module. Can be installed back-to-back. Roughing-in template. Four port valve with 1/2" inlets and outlets. Furnished with 1/2" pipe plug. Chrome plated brass supply ell with wall flange. 69" square lock stainless steel hose with rubber liner. Swivel connector. In-line vacuum breaker. 30" chrome plated brass slide bar with mounting screws. VS-100-AF handshower with flow control device reduces flow to 2.5 gpm/9.46 lpm maximum, to exceed existing ASME A112.18.1/CSA B125.1 standard. Non-positive shut-off meets ICC/ANSI A117.1 SEC. 608.6 and ADAAG. Meets ASSE 1016, 1989 standard.

### □ SM-4060

Anti-scald shower and bath with decorative index.

### □ SM-4061

Anti-scald shower and bath with decorative index and Revere handle.