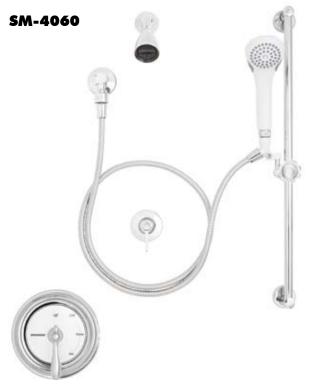

### **GENERAL SPECIFICATION**

Versatile shower system includes Sentinel Mark II\* concealed anti-scald balanced pressure valve and hand held spray combination. Chrome plated brass wall plate with metal index. Chrome plated brass lever handle. Independent center sleeve allows up to 1" of rough-in variation. Adjustable temperature limit stop. Brass body. Pressure balancing module. Ceramic temperature regulating module. Can be installed back-to-back. Roughing-in template. Four port valve with 1/2" inlets and outlets. Furnished with 1/2" pipe plug. Chrome plated brass supply ell with wall flange. 69" square lock stainless steel hose with rubber liner. Swivel connector. In-line vacuum breaker. 30" chrome plated brass slide bar with mounting screws. VS-100-AF handshower with flow control device reduces flow to 2.5 gpm/9.46 lpm maximum, to exceed existing ASME A112.18.1/CSA B125.1 standard. Non-positive shut-off meets ICC/ANSI A117.1 SEC. 608.6 and ADAAG. Meets ASSE 1016, 1989 standard.

### □ SM-4060

Anti-scald shower and bath with decorative index.

### □ SM-4061

Anti-scald shower and bath with decorative index and Revere handle.