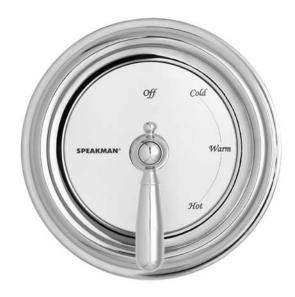

# SENTINEL MARK II®

#### SM-4000



#### SM-4001



### Anti-Scald Balanced Pressure Valve &

#### **GENERAL SPECIFICATION**

Sentinel Mark II concealed anti-scald balanced pressure valve. Decorative etched metal index. Chrome plated brass wall plate. Chrome plated brass lever handle. Independent center sleeve allows up to 1" of rough-in variation. Adjustable temperature limit stop. Brass body. Pressure balancing module. Ceramic temperature regulating module. Can be installed back-to-back. Roughing-in template. Vandal-resistant standard. Four port valve with 1/2" NPTF inlets and outlets. Furnished with 1/2" pipe plug. Meets ASSE 1016, 1989 standard.

#### □ SM-4000

Anti-scald valve with decorative index.

#### □ SM-4001

Anti-scald valve with decorative index and Revere handle.

#### **OPTIONS**

| SUFFIX | DESCRIPTION        |
|--------