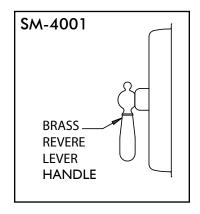

alve. Decorative etched metal index. Chrome plated brass wall plate. Chrome plated brass lever handle. Independent center sleeve allows up to 1" of rough-in variation. Adjustable temperature limit stop. Brass body. Pressure balancing module. Ceramic temperature regulating module. Can be installed back-to-back. Roughing-in template. Vandal-resistant standard. Four port valve with 1/2" NPTF inlets and outlets. Furnished with 1/2" pipe plug. Meets ASSE 1016, 1989 standard.

#### □ SM-4000

Anti-scald valve with decorative index.

#### □ SM-4001

Anti-scald valve with decorative index and Revere handle.

#### **OPTIONS**

| SUFFIX | DESCRIPTION        |
|--------|--------------------|
| □ SCS  | Spring check stops |

Contractor packs available upon request.



# **SPEAKMAN®**

## Rough-Ins