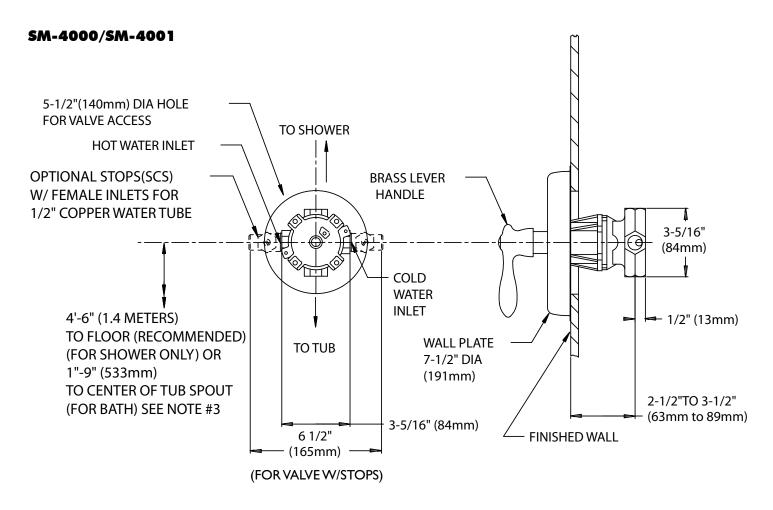

valve. Decorative etched metal index. Chrome plated brass wall plate. Chrome plated brass lever handle. Independent center sleeve allows up to 1" of rough-in variation. Adjustable temperature limit stop. Brass body. Pressure balancing module. Ceramic temperature regulating module. Can be installed back-to-back. Roughing-in template. Vandal-resistant standard. Four port valve with 1/2" NPTF inlets and outlets. Furnished with 1/2" pipe plug. Meets ASSE 1016, 1989 standard.

#### □ SM-4000

Anti-scald valve with decorative index.

#### □ SM-4001

Anti-scald valve with decorative index and Revere handle.

#### **OPTIONS**

| SUFFIX | DESCRIPTION        |
|--------|--------------------|
| □ SCS  | Spring check stops |

Contractor packs available upon request.



# **SPEAKMAN®**

## Rough-Ins