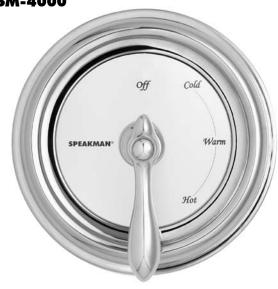

# SENTINEL MARK II®

#### SM-4000



#### SM-4001



### Anti-Scald Balanced Pressure Valve &

#### **GENERAL SPECIFICATION**

Sentinel Mark II concealed anti-scald balanced pressure valve. Decorative etched metal index. Chrome plated brass wall plate. Chrome plated brass lever handle. Independent center sleeve allows up to 1" of rough-in variation. Adjustable temperature limit stop. Brass body. Pressure balancing module. Ceramic temperature regulating module. Can be installed back-to-back. Roughing-in template. Vandal-resistant standard. Four port valve with 1/2" NPTF inlets and outlets. Furnished with 1/2" pipe plug. Meets ASSE 1016, 1989 standard.

#### □ SM-4000

Anti-scald valve with decorative index.

#### □ SM-4001

Anti-scald valve with decorative index and Revere handle.

#### **OPTIONS**

| SUFFIX | DESCRIPTION