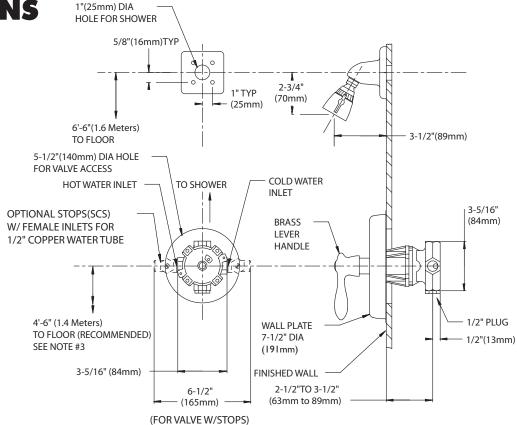

#### **GENERAL SPECIFICATION**

Sentinel Mark II concealed anti-scald balanced pressure shower. Chrome plated brass wall plate with metal index. Chrome plated brass lever handle. Independent center sleeve allows up to 1" of rough-in variation. Adjustable temperature limit stop. Brass body. Pressure balancing module. Ceramic temperature regulating module. Can be installed back-to-back. Roughing-in template. Vandal-resistant standard. S-2280-AF Anystream® wall mounted showerhead with flow control device reduces flow to 2.5 gpm/9.46 lpm maximum to meet existing ASME A112.18.1/CSA B125.1 standard. Vandal-resistant standard. Four port valve with 1/2" NPTF inlets and outlets. Furnished with 1/2" pipe plug. Meets ASSE 1016, 1989 standard.

# **SPEAKMAN®**

Rough-Ins

SM-3020