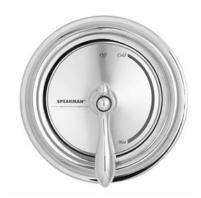

#### **GENERAL SPECIFICATION**

Sentinel Mark II concealed anti-scald balanced pressure shower. Chrome plated brass wall plate with metal index. Chrome plated brass lever handle. Independent center sleeve allows up to 1" of rough-in variation. Adjustable temperature limit stop. Brass body. Pressure balancing module. Ceramic temperature regulating module. Can be installed back-to-back. Roughing-in template. Vandal-resistant standard. S-2280-AF Anystream® wall mounted showerhead with flow control device reduces flow to 2.5 gpm/9.46 lpm maximum to meet existing ASME A112.18.1/CSA B125.1 standard. Vandal-resistant standard. Four port valve with 1/2" NPTF inlets and outlets. Furnished with 1/2" pipe plug. Meets ASSE 1016, 1989 standard.

#### □ SM-3020

Anti-scald balanced pressure shower.

| OPTIONS   |                       |  |
|-----------|-----------------------|--|
| SUFFIX    | DESCRIPTION           |  |
| □AP       | Anchor plate assembly |  |
| □ BJ      | Ball joint            |  |
|           | Spring check stops    |  |
| <b>2</b>  | S-2252-AF showerhead  |  |
| <u></u> 6 | S-2288-AF showerhead  |  |