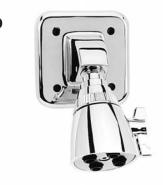

#### **GENERAL SPECIFICATION**

Sentinel Mark II concealed anti-scald balanced pressure shower. Chrome plated brass wall plate with metal index. Chrome plated brass lever handle. Independent center sleeve allows up to 1" of rough-in variation. Adjustable temperature limit stop. Brass body. Pressure balancing module. Ceramic temperature regulating module. Can be installed back-to-back. Roughing-in template. Vandal-resistant standard. S-2280-AF Anystream® wall mounted showerhead with flow control device reduces flow to 2.5 gpm/9.46 lpm maximum to meet existing ASME A112.18.1/CSA B125.1 standard. Vandal-resistant standard. Four port valve with 1/2" NPTF inlets and outlets. Furnished with 1/2" pipe plug. Meets ASSE 1016, 1989 standard.

#### □ SM-3020

Anti-scald balanced pressure shower.

| OPTIONS   |                       |  |
|-----------|-----------------------|--|
| SUFFIX    | DESCRIPTION           |  |
| □AP       | Anchor plate assembly |  |
| □ BJ      | Ball joint            |  |
|           | Spring check stops    |  |
| <b>2</b>  | S-2252-AF showerhead  |  |
| <u></u> 6 | S-2288-AF showerhead  |  |