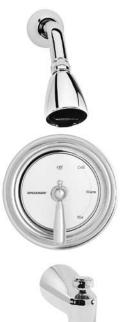

# Anti-Scald Balanced Pressure Shower & Bath &

#### **GENERAL SPECIFICATION**

Sentinel Mark II concealed anti-scald balanced pressure shower and bath. Decorative etched metal index. Chrome plated brass wall plate. Chrome plated brass lever handle. Independent center sleeve allows up to 1" of rough-in variations. Adjustable temperature limit stop. Brass body. Pressure balancing module. Ceramic temperature regulating module. Can be installed back-to-back. Roughing-in template. Four port valve with 1/2" NPTF inlets and outlets. S-2270-AF showerhead with flow control device that reduces flow to 2.5 gpm/9.46 lpm maximum to meet existing ASME A.112.18.1/CSA B125.1 standard. S-2500 shower arm and wall flange. S-1556 diverter tub spout. Meets ASSE 1016, 1989.

#### □ SM-4030

Anti-scald shower and bath with decorative index.

#### □ SM-4031

Anti-scald shower and bath with decorative index and Revere handle.