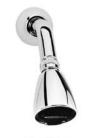

#### **GENERAL SPECIFICATION**

Sentinel Mark II concealed anti-scald balanced pressure shower and bath. Decorative etched metal index. Chrome plated brass wall plate. Chrome plated brass lever handle. Independent center sleeve allows up to 1" of rough-in variations. Adjustable temperature limit stop. Brass body. Pressure balancing module. Ceramic temperature regulating module. Can be installed back-to-back. Roughing-in template. Four port valve with 1/2" NPTF inlets and outlets. S-2270-AF showerhead with flow control device that reduces flow to 2.5 gpm/9.46 lpm maximum to meet existing ASME A.112.18.1/CSA B125.1 standard. S-2500 shower arm and wall flange. S-1556 diverter tub spout. Meets ASSE 1016, 1989.