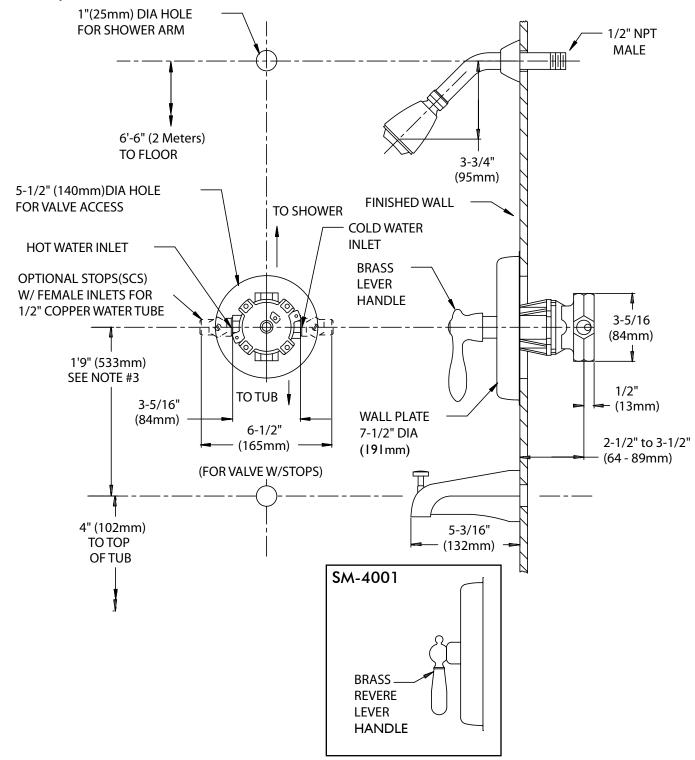

handle.

#### **OPTIONS**

| SUFFIX     | DESCRIPTION                           |
|------------|---------------------------------------|
| □ LH       | Less showerhead                       |
|            | Spring check stops                    |
| <b>□</b> 1 | S-2251-AF showerhead                  |
| <b>2</b>   | S-2252-AF showerhead                  |
| □ 2VR      | S-2252-AF vandal-resistant showerhead |
| □ 3        | S-2253-AF showerhead                  |
| <b>4</b>   | S-2220-AF showerhead                  |
| <b>□</b> 6 | S-2288-AF showerhead                  |
| <b>7</b>   | S-2291-AF showerhead                  |
| □ 9        | S-2292-AF showerhead                  |

Contractor packs available upon request.



#### www.speakmancompany.com

### Rough-Ins

#### SM-4030/SM-4031