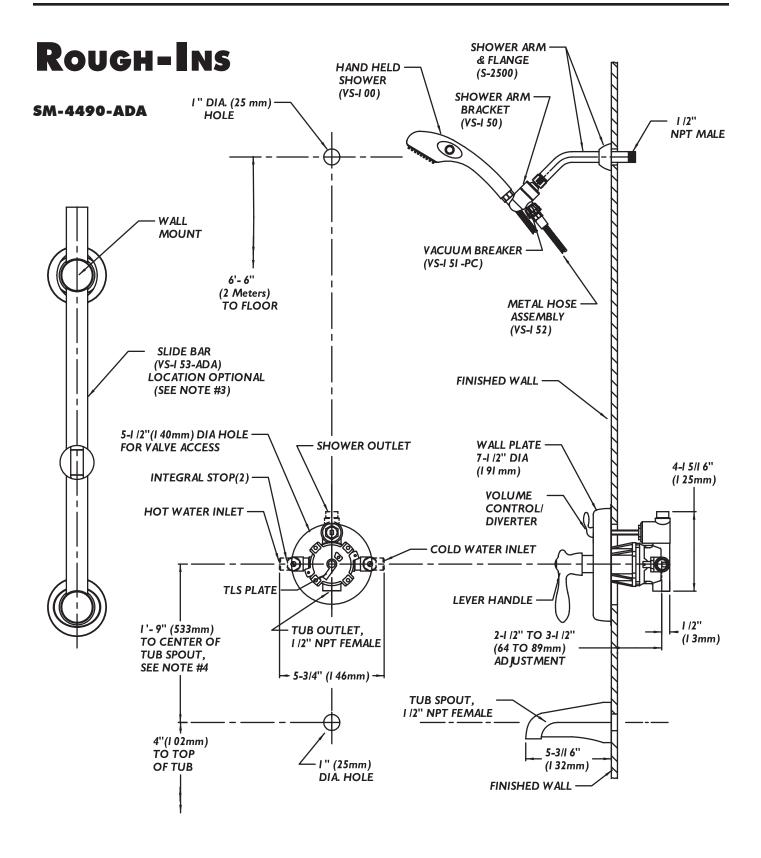

#### SM-4490-ADA

Versatile shower system includes Sentinel Mark II® concealed anti-scald balanced pressure valve with integral volume control/diverter and integral stops and hand held spray combination. Chrome plated brass wall plate with metal index. Chrome plated brass lever handle. Independent center sleeve allows up to 1" of rough-in variation. Adjustable temperature limit stop. Brass body. Pressure balancing and ceramic temperature regulating cartridge with built-in check valves. Can be installed back-to-back. Roughing-in template. Four port valve with 1/2" female copper sweat inlets and shower outlet. 1/2" female NPT tub outlet. Chrome plated arm mount bracket. S-2500 shower arm and wall flange. S-1554 tub spout. 60" metal hose, chrome finish. In-line vacuum breaker. 24" combination slide bar and grab bar, stainless steel and chrome, with mounting screws. VS-100 handshower with flow control device reduces flow to 2.5 gpm/9.46 lpm maximum, to exceed existing ASME A112.18.1/CSA B125.1 standard. Non-positive shut-off meets ICC/ANSI A117.1 SEC. 608.6 and ADAAG. Meets ASSE 1016 & ASME 112.18.1/CSA B125.1.

# **SPEAKMAN®**

NOTE: All dimensions are in inches(millimeters) unless otherwise specified and are subject to change without notice. Unless otherwise specified all inlets and outlets are 1/2" female copper sweat. The location of the slide bar is optional, but restricted by the 69" hose length running from the shower arm bracket connection to the hand shower and see ICCIANSI A117.1 standard and/or ADA accessibility guidelines for build-120 ing and facilities (ADAAG) for installation locations and required dimensions based on your specific shower configuration.