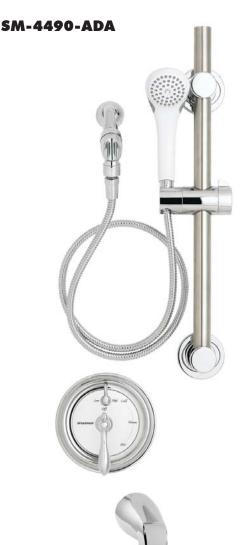

#### SM-4490-ADA

Versatile shower system includes Sentinel Mark II® concealed anti-scald balanced pressure valve with integral volume control/diverter and integral stops and hand held spray combination. Chrome plated brass wall plate with metal index. Chrome plated brass lever handle. Independent center sleeve allows up to 1" of rough-in variation. Adjustable temperature limit stop. Brass body. Pressure balancing and ceramic temperature regulating cartridge with built-in check valves. Can be installed back-to-back. Roughing-in template. Four port valve with 1/2" female copper sweat inlets and shower outlet. 1/2" female NPT tub outlet. Chrome plated arm mount bracket. S-2500 shower arm and wall flange. S-1554 tub spout. 60" metal hose, chrome finish. In-line vacuum breaker. 24" combination slide bar and grab bar, stainless steel and chrome, with mounting screws. VS-100 handshower with flow control device reduces flow to 2.5 gpm/9.46 lpm maximum, to exceed existing ASME A112.18.1/CSA B125.1 standard. Non-positive shut-off meets ICC/ANSI A117.1 SEC. 608.6 and ADAAG. Meets ASSE 1016 & ASME 112.18.1/CSA B125.1.