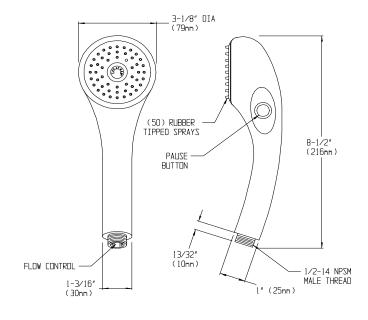

#### **DESCRIPTION**

VERSATILE® hand held shower. 50 individual rubber tipped sprays. Water conserving pause button. Pressure compensating flow control device reduces flow to 2.5 GPM/9.46LPM maximum, to meet existing ANSI A112.18.1 Standard. ½" NPSM inlet.

### ROUGH-IN MEASUREMENTS

Product improvements may cause specification and dimensional changes without notice.